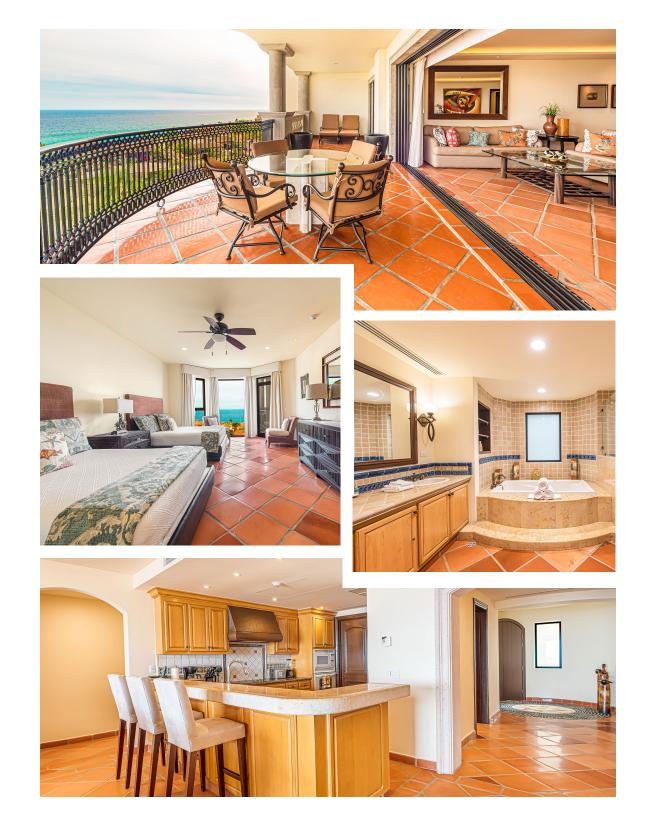

## Puerta Del Sol B-404 Cabo Del Sol

3 BEDS | 3 BATHS | MLS: 22-194 | 2,475 AC SF | 2,834 TOTAL LIVING SPACE

NUMEROUS AMENITIES

SPA

STORAGE AREA

This unit is a beautifully appointed three-bedroom condo with fantastic ocean views of the Sea of Cortez. This unit has an open floor plan with over 2,475 sq. ft of interior space plus 358 sq. ft of covered terrace. Two of the three bedrooms have ocean views.

B-404 is nicely furnished and decorated. Puerta del Sol consists of 69 condominiums in three buildings and fourteen villas. Each building offers a shared pool and access to the gym.

Puerta del Sol is located at the tip of the Baja peninsula along the corridor between Cabo San Lucas and San Jose del Cabo is overlooking the Sea of Cortez; it is the premier golf resort community of Cabo del Sol. Within the gates of this 1,800-acre community, Cabo del Sol offers guests world-class resort amenities and the finest in oceanfront and golf course living.