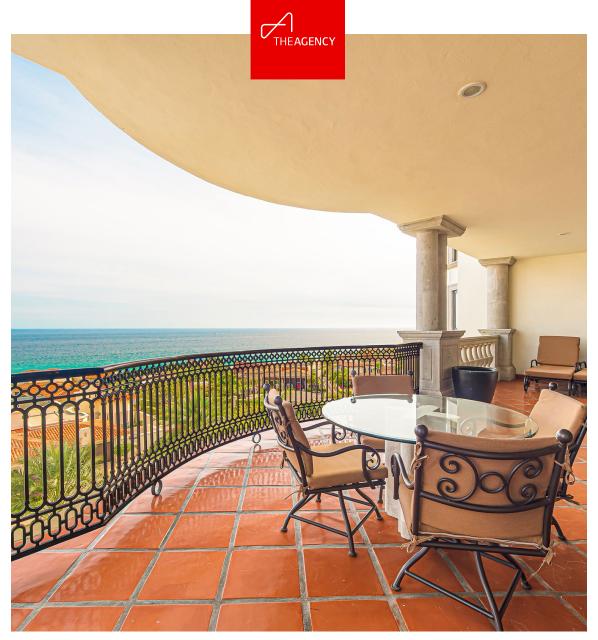

## Puerta Del Sol B-404 Cabo Del Sol

3 BEDS | 3 BATHS | MLS: 22-194 | 2,475 AC SF | 2,834 TOTAL LIVING SPACE

NUMEROUS AMENITIES

SPA

STORAGE AREA

This unit is a beautifully appointed three-bedroom condo with fantastic ocean views of the Sea of Cortez. This unit has an open floor plan with over 2,475 sq. ft of interior space plus 358 sq. ft of covered terrace. Two of the three bedrooms have ocean views.

B-404 is nicely furnished and decorated. Puerta del Sol consists of 69 condominiums in three buildings and fourteen villas. Each building offers a shared pool and access to the gym.

Puerta del Sol is located at the tip of the Baja peninsula along the corridor between Cabo San Lucas and San Jose del Cabo is overlooking the Sea of Cortez; it is the premier golf resort community of Cabo del Sol. Within the gates of this 1,800-acre community, Cabo del Sol offers guests world-class resort amenities and the finest in oceanfront and golf course living.