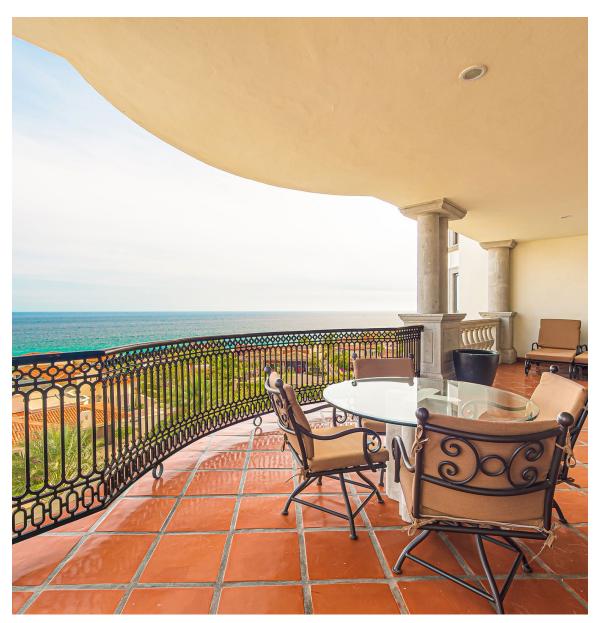

## Puerta Del Sol B-404 Cabo Del Sol

3 BEDS | 3 BATHS | MLS: 22-194 | 2,475 AC SF | 2,834 TOTAL LIVING SPACE

NUMEROUS AMENITIES

SPA

STORAGE AREA

This unit is a beautifully appointed three-bedroom condo with fantastic ocean views of the Sea of Cortez. This unit has an open floor plan with over 2,475 sq. ft of interior space plus 358 sq. ft of covered terrace. Two of the three bedrooms have ocean views.

B-404 is nicely furnished and decorated. Puerta del Sol consists of 69 condominiums in three buildings and fourteen villas. Each building offers a shared pool and access to the gym.

Puerta del Sol is located at the tip of the Baja peninsula along the corridor between Cabo San Lucas and San Jose del Cabo is overlooking the Sea of Cortez; it is the premier golf resort community of Cabo del Sol. Within the gates of this 1,800-acre community, Cabo del Sol offers guests world-class resort amenities and the finest in oceanfront and golf course living.