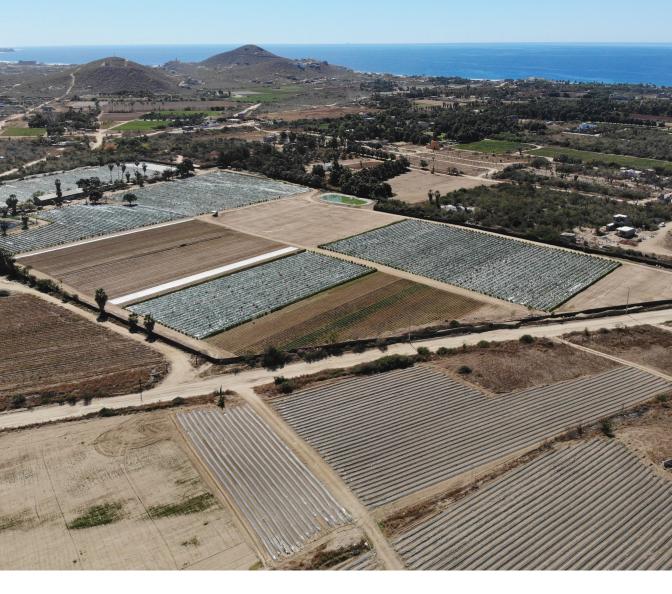

## 4.5 Hectáreas En Pescadero

11 acres of fertile farmland in the bountiful huertas of El Pescadero.

Centrally located between Baja Beans Café and the Coyote restaurant at El Perdido.

Perfect for residential development, retreat centers, and eco-tourist activities centered around its organic agriculture. Along with expansive views of the ocean and mountains, there is access to municipal water, electricity, ejido water rights, and easy access to the new four-lane highway from Cabo San Lucas to Todos Santos.