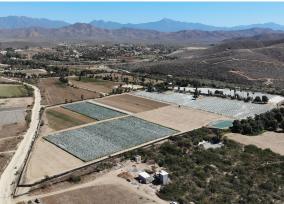

## 4.5 Hectáreas En Pescadero

11 acres of fertile farmland in the bountiful huertas of El Pescadero.

Centrally located between Baja Beans Café and the Coyote restaurant at El Perdido.

Perfect for residential development, retreat centers, and eco-tourist activities centered around its organic agriculture. Along with expansive views of the ocean and mountains, there is access to municipal water, electricity, ejido water rights, and easy access to the new four-lane highway from Cabo San Lucas to Todos Santos.