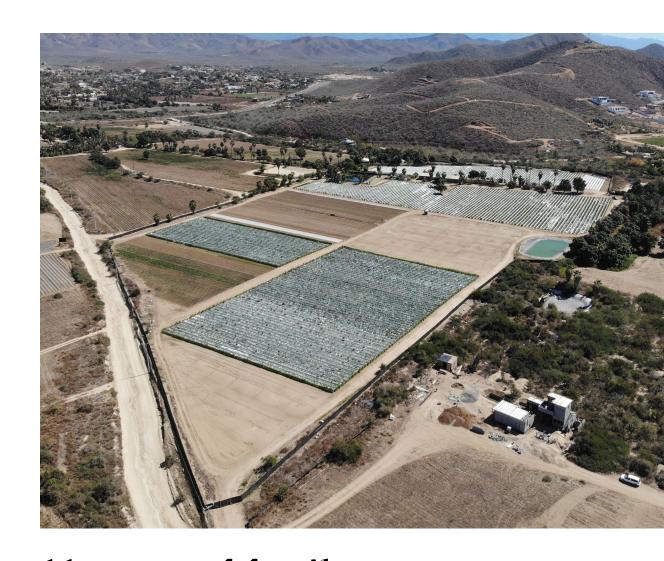

## 4.5 Hectáreas En Pescadero

11 acres of fertile farmland in the bountiful huertas of El Pescadero.

Centrally located between Baja Beans Café and the Coyote restaurant at El Perdido.

Perfect for residential development, retreat centers, and eco-tourist activities centered around its organic agriculture. Along with expansive views of the ocean and mountains, there is access to municipal water, electricity, ejido water rights, and easy access to the new four-lane highway from Cabo San Lucas to Todos Santos.