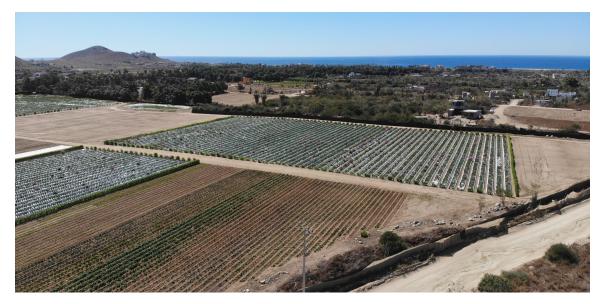

## 4.5 Hectáreas En Pescadero

11 acres of fertile farmland in the bountiful huertas of El Pescadero.

Centrally located between Baja Beans Café and the Coyote restaurant at El Perdido.

Perfect for residential development, retreat centers, and eco-tourist activities centered around its organic agriculture. Along with expansive views of the ocean and mountains, there is access to municipal water, electricity, ejido water rights, and easy access to the new four-lane highway from Cabo San Lucas to Todos Santos.