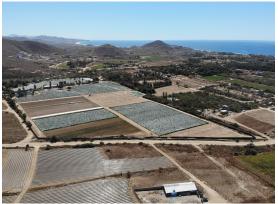

## 4.5 Hectáreas En Pescadero

11 acres of fertile farmland in the bountiful huertas of El Pescadero.

Centrally located between Baja Beans Café and the Coyote restaurant at El Perdido.

Perfect for residential development, retreat centers, and eco-tourist activities centered around its organic agriculture. Along with expansive views of the ocean and mountains, there is access to municipal water, electricity, ejido water rights, and easy access to the new four-lane highway from Cabo San Lucas to Todos Santos.