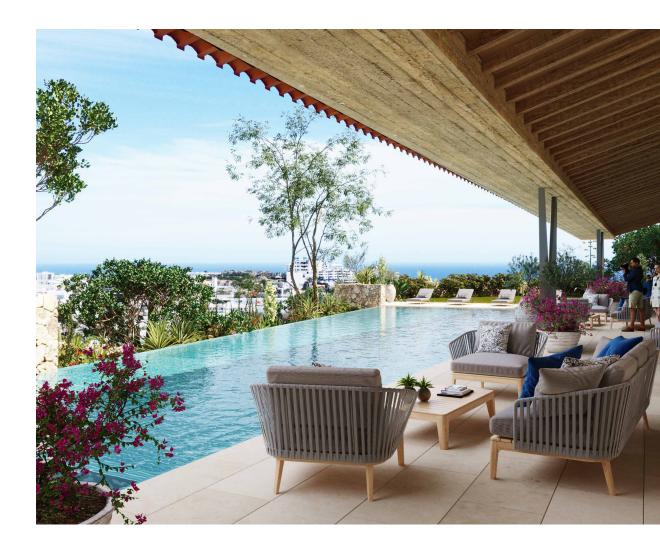

## Costarena C-101

Effortless style is in every detail of this meticulously designed threebedroom three full bathroom residence.

A perfect expression of understated elegance in over 1964 square feet of indoor-outdoor living space. Unobstructed views overlook the exclusive 18-hole Nicklaus designed golf course and Palmilla Point through floor to ceiling double glazed windows. Beautifully appointed with custom white oak woodwork and Italian porcelain floors. The open concept living, and dining areas flow seamlessly onto a 509.7 square foot terrace and private garden. The fully equipped Italian kitchen is complete with luxury appliances, a breakfast bar, and soft close doors. A flexible studio can be used as a third bedroom, home office, media room, or service area. The secondary ensuite bedroom offers privacy at the back of the residence. The spacious primary ensuite bedroom with direct access to the terrace and garden, features an expertly crafted walk-in closet and large bathroom with dual vanities. Two parking spaces are included in the purchase.