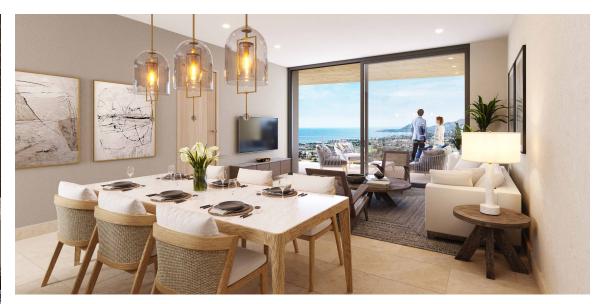

## Costarena C-101

Effortless style is in every detail of this meticulously designed threebedroom three full bathroom residence.

A perfect expression of understated elegance in over 1964 square feet of indoor-outdoor living space. Unobstructed views overlook the exclusive 18-hole Nicklaus designed golf course and Palmilla Point through floor to ceiling double glazed windows. Beautifully appointed with custom white oak woodwork and Italian porcelain floors. The open concept living, and dining areas flow seamlessly onto a 509.7 square foot terrace and private garden. The fully equipped Italian kitchen is complete with luxury appliances, a breakfast bar, and soft close doors. A flexible studio can be used as a third bedroom, home office, media room, or service area. The secondary ensuite bedroom offers privacy at the back of the residence. The spacious primary ensuite bedroom with direct access to the terrace and garden, features an expertly crafted walk-in closet and large bathroom with dual vanities. Two parking spaces are included in the purchase.