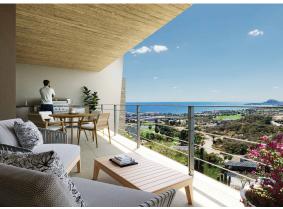

## Costarena C-101

Effortless style is in every detail of this meticulously designed threebedroom three full bathroom residence.

A perfect expression of understated elegance in over 1964 square feet of indoor-outdoor living space. Unobstructed views overlook the exclusive 18-hole Nicklaus designed golf course and Palmilla Point through floor to ceiling double glazed windows. Beautifully appointed with custom white oak woodwork and Italian porcelain floors. The open concept living, and dining areas flow seamlessly onto a 509.7 square foot terrace and private garden. The fully equipped Italian kitchen is complete with luxury appliances, a breakfast bar, and soft close doors. A flexible studio can be used as a third bedroom, home office, media room, or service area. The secondary ensuite bedroom offers privacy at the back of the residence. The spacious primary ensuite bedroom with direct access to the terrace and garden, features an expertly crafted walk-in closet and large bathroom with dual vanities. Two parking spaces are included in the purchase.