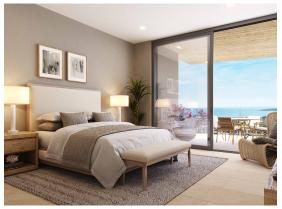

## Costarena C-101

Effortless style is in every detail of this meticulously designed threebedroom three full bathroom residence.

A perfect expression of understated elegance in over 1964 square feet of indoor-outdoor living space. Unobstructed views overlook the exclusive 18-hole Nicklaus designed golf course and Palmilla Point through floor to ceiling double glazed windows. Beautifully appointed with custom white oak woodwork and Italian porcelain floors. The open concept living, and dining areas flow seamlessly onto a 509.7 square foot terrace and private garden. The fully equipped Italian kitchen is complete with luxury appliances, a breakfast bar, and soft close doors. A flexible studio can be used as a third bedroom, home office, media room, or service area. The secondary ensuite bedroom offers privacy at the back of the residence. The spacious primary ensuite bedroom with direct access to the terrace and garden, features an expertly crafted walk-in closet and large bathroom with dual vanities. Two parking spaces are included in the purchase.