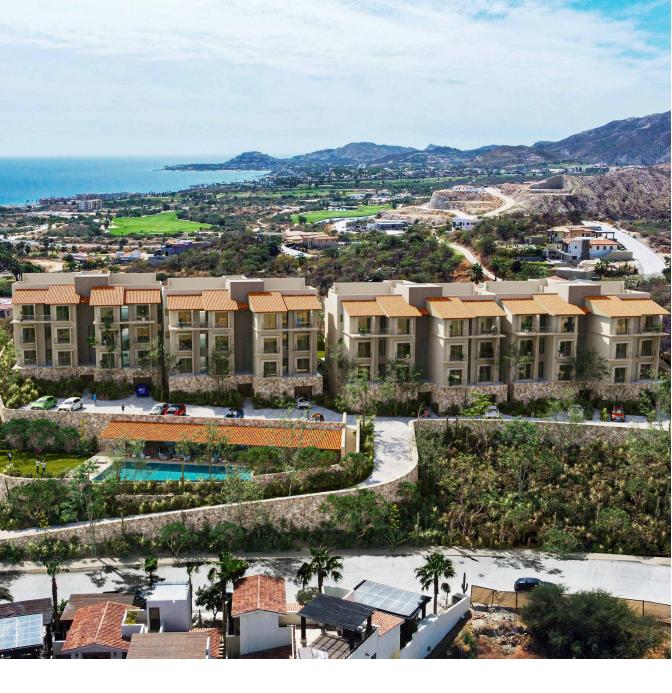

## Costarena C-101

Effortless style is in every detail of this meticulously designed threebedroom three full bathroom residence.

A perfect expression of understated elegance in over 1964 square feet of indoor-outdoor living space. Unobstructed views overlook the exclusive 18-hole Nicklaus designed golf course and Palmilla Point through floor to ceiling double glazed windows. Beautifully appointed with custom white oak woodwork and Italian porcelain floors. The open concept living, and dining areas flow seamlessly onto a 509.7 square foot terrace and private garden. The fully equipped Italian kitchen is complete with luxury appliances, a breakfast bar, and soft close doors. A flexible studio can be used as a third bedroom, home office, media room, or service area. The secondary ensuite bedroom offers privacy at the back of the residence. The spacious primary ensuite bedroom with direct access to the terrace and garden, features an expertly crafted walk-in closet and large bathroom with dual vanities. Two parking spaces are included in the purchase.