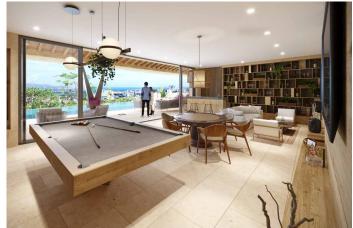

## Listing Overview

This spectacular two-bedroom penthouse makes Baja indoor-outdoor living easy. Overlooking the mountains and Punta Gorda, 1,445.28 square feet of luxury living spaces are beautifully appointed with custom white oak carpentry, Italian porcelain floors and double-glazed floor-to-ceiling windows. Entertain from the expansive open-concept living and dining areas that flow seamlessly onto a large terrace or from the 510 square-foot private rooftop terrace. A fully equipped Italian kitchen is complete with luxury appliances and a built-in breakfast bar. The spacious primary bedroom features a beautifully designed walk-in closet, an ensuite bathroom with dual vanities, and direct access to the terrace. The additional ensuite bedroom offers privacy at the back of the residence. Two parking spaces are included in the purchase, with ample room for a golf cart or storage and conveniently accessed by elevator.