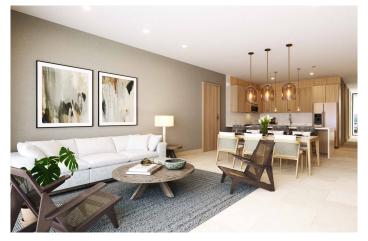

## Listing Overview

This spectacular two-bedroom penthouse makes Baja indoor-outdoor living easy. Overlooking the mountains and Punta Gorda, 1,445.28 square feet of luxury living spaces are beautifully appointed with custom white oak carpentry, Italian porcelain floors and double-glazed floor-to-ceiling windows. Entertain from the expansive open-concept living and dining areas that flow seamlessly onto a large terrace or from the 510 square-foot private rooftop terrace. A fully equipped Italian kitchen is complete with luxury appliances and a built-in breakfast bar. The spacious primary bedroom features a beautifully designed walk-in closet, an ensuite bathroom with dual vanities, and direct access to the terrace. The additional ensuite bedroom offers privacy at the back of the residence. Two parking spaces are included in the purchase, with ample room for a golf cart or storage and conveniently accessed by elevator.