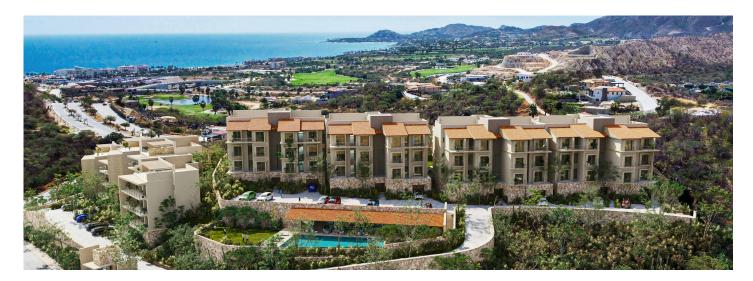

## Costarena PH E-302

CLUB CAMPESTRE | MLS: 22-3561 | 2 BEDS | 2.5 BATHS | 1,455.28 AC SF | 2,441.44 TOTAL SF

## Listing Overview

This spectacular two-bedroom penthouse makes Baja indoor-outdoor living easy. Overlooking the mountains and Punta Gorda, 1,445.28 square feet of luxury living spaces are beautifully appointed with custom white oak carpentry, Italian porcelain floors and double-glazed floor-to-ceiling windows. Entertain from the expansive open-concept living and dining areas that flow seamlessly onto a large terrace or from the 510 square-foot private rooftop terrace. A fully equipped Italian kitchen is complete with luxury appliances and a built-in breakfast bar. The spacious primary bedroom features a beautifully designed walk-in closet, an ensuite bathroom with dual vanities, and direct access to the terrace. The additional ensuite bedroom offers privacy at the back of the residence. Two parking spaces are included in the purchase, with ample room for a golf cart or storage and conveniently accessed by elevator.