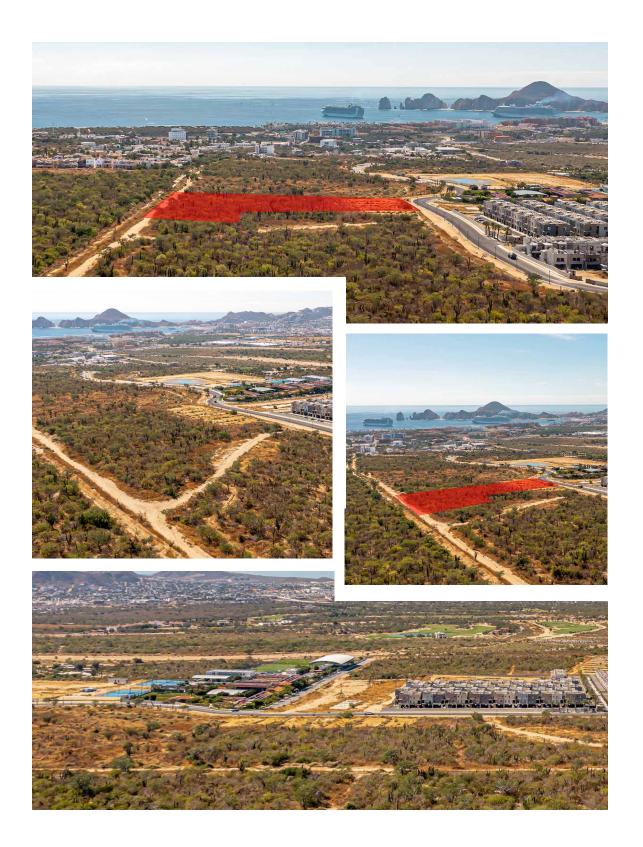

## Lot VI-B Vista Del Mar El Tezal

CABO CORRIDOR

## Lot VI-B Vista Del Mar El Tezal

MLS: 21-3635 | 12,513 M2 | \$2,145,000 USD

MASTER PLAN REGIME

CALLES DE CONCRETO HIDRÁULICO

ALUMBRADO PÚBLICO

TOPOGRAFÍA PLANA

Lot VI-B, is an excellent option for vertical residential development. This 3-acre development parcel is located inside one of the most popular communities in Los Cabos. Side by side with "Del Mar International School".

Vista del Mar has all the necessary infrastructure for development; hydraulic concrete roads, street lighting, sewage system, 2 residual water plants, water supply pipes, telephone ducting, green areas, and more.