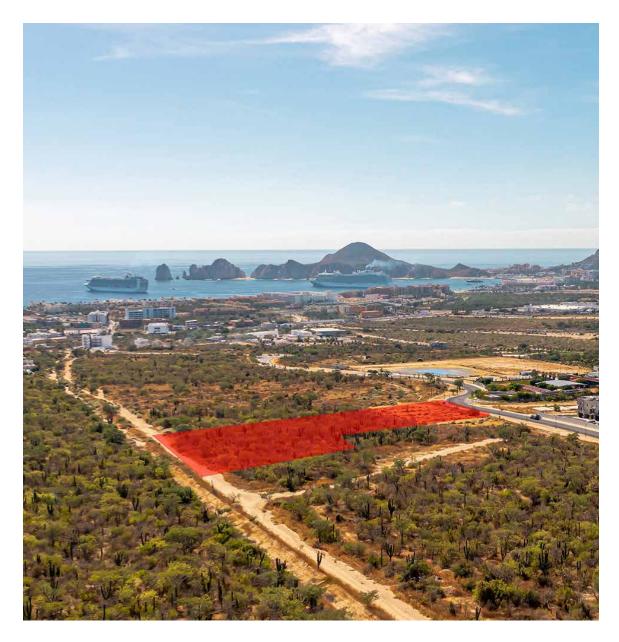

## Lot VI-B Vista Del Mar El Tezal

CABO CORRIDOR

## Lot VI-B Vista Del Mar El Tezal

MLS: 21-3635 | 12,513 M2 | \$2,145,000 USD

MASTER PLAN REGIME

CALLES DE CONCRETO HIDRÁULICO

ALUMBRADO PÚBLICO

TOPOGRAFÍA PLANA

Lot VI-B, is an excellent option for vertical residential development. This 3-acre development parcel is located inside one of the most popular communities in Los Cabos. Side by side with "Del Mar International School".

Vista del Mar has all the necessary infrastructure for development; hydraulic concrete roads, street lighting, sewage system, 2 residual water plants, water supply pipes, telephone ducting, green areas, and more.