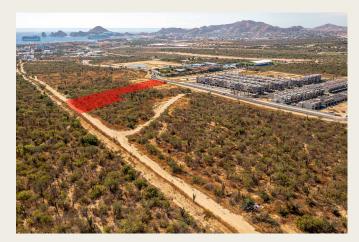

## Lot VI-B Vista Del Mar

EL TEZAL | CABO CORRIDOR | \$2,145,000 USD | MLS: 21-3635 12,513 M2 | 134,699 TOTAL SF | 1.25 HA

## Listing Overview

Lot VI-B, is an excellent option for vertical residential development. This 3-acre development parcel is located inside one of the most popular communities in Los Cabos. Side by side with "Del Mar International School".