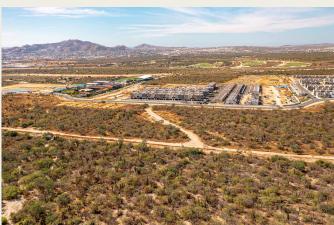

Vista del Mar has all the necessary infrastructure for development; hydraulic concrete roads, street lighting, sewage system, 2 residual water plants, water supply pipes, telephone ducting, green areas, and more.