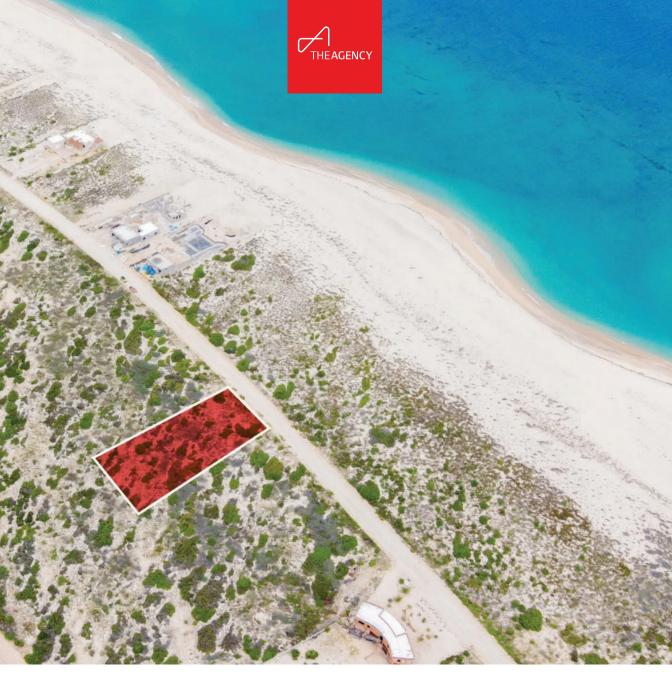

## LIGHTHOUSE POINT ESTATES C-70

Savor two miles of one of the secluded swimmable white sand beach and crystal clear waters.

Second-row lot within the Light House Point Estates neighborhood in La Ribera, East Cape. This homesite is located at the end of the development, closer to the Lighthouse (representative of the area).

Lighthouse Point Estate C-70 residential lot offers 20,427 square feet of space on a flat surface allowing ocean views from the second floor and rooftop; nearby utilities such as water, electricity, and internet across the street make it a ready-to-build homesite.

Savor two miles of one of the secluded swimmable white sand beach and crystal clear waters. The location of this gated oceanfront community is privileged, only 15 minutes to Cabo Pulmo, 15 minutes to La Ribera Four Seasons Costa Palmas, and 1 hour to San Jose Del Cabo International Airport.