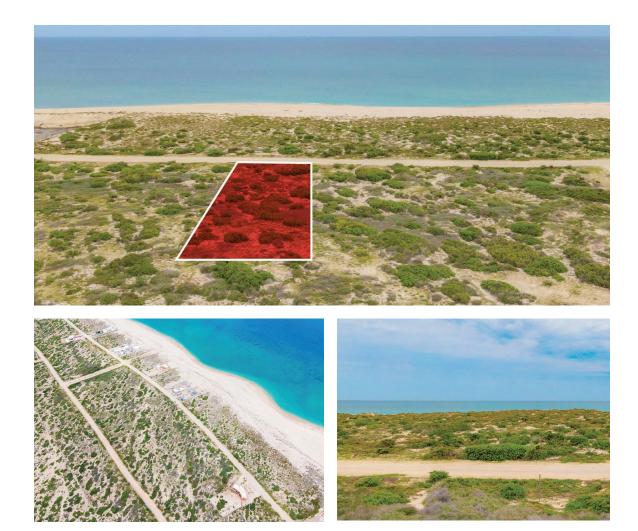

## LIGHTHOUSE POINT ESTATES C-70

Savor two miles of one of the secluded swimmable white sand beach and crystal clear waters.

Second-row lot within the Light House Point Estates neighborhood in La Ribera, East Cape. This homesite is located at the end of the development, closer to the Lighthouse (representative of the area).

Lighthouse Point Estate C-70 residential lot offers 20,427 square feet of space on a flat surface allowing ocean views from the second floor and rooftop; nearby utilities such as water, electricity, and internet across the street make it a ready-to-build homesite.

Savor two miles of one of the secluded swimmable white sand beach and crystal clear waters. The location of this gated oceanfront community is privileged, only 15 minutes to Cabo Pulmo, 15 minutes to La Ribera Four Seasons Costa Palmas, and 1 hour to San Jose Del Cabo International Airport.