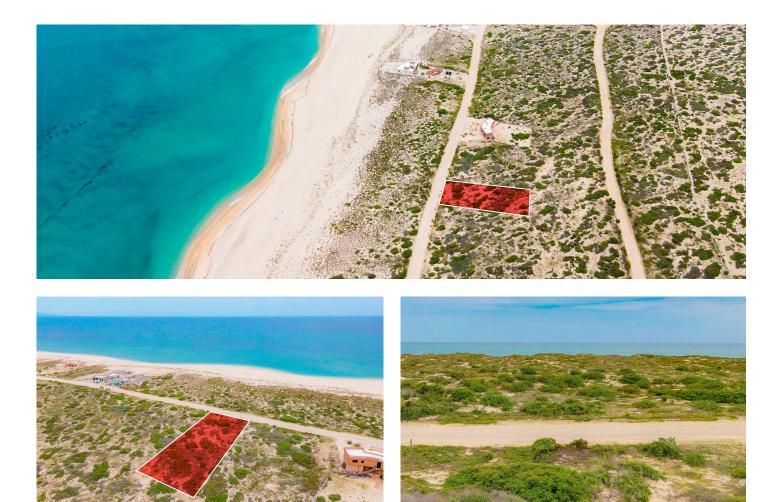

## Listing Overview

Second-row lot within the Light House Point Estates neighborhood in La Ribera, East Cape. This homesite is located at the end of the development, closer to the Lighthouse (representative of the area).

Lighthouse Point Estate C-70 residential lot offers 20,427 square feet of space on a flat surface allowing ocean views from the second floor and rooftop; nearby utilities such as water, electricity, and internet across the street make it a ready-to-build homesite.

Savor two miles of one of the secluded swimmable white sand beach and crystal clear waters. The location of this gated oceanfront community is privileged, only 15 minutes to Cabo Pulmo, 15 minutes to La Ribera Four Seasons Costa Palmas, and 1 hour to San Jose Del Cabo International Airport.