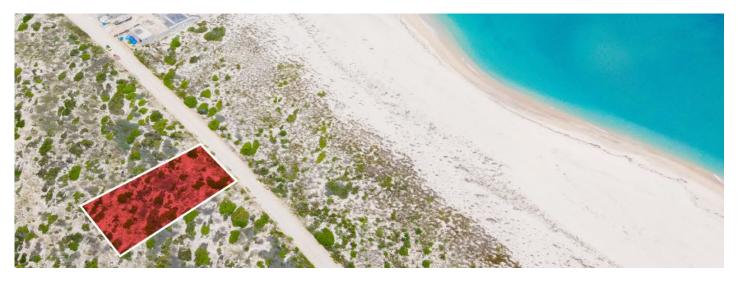

## Lighthouse Point Estates C-70

LA RIBERA | MLS: 22-3675 | 20,204.51 LOT AREA

## Listing Overview

Second-row lot within the Light House Point Estates neighborhood in La Ribera, East Cape. This homesite is located at the end of the development, closer to the Lighthouse (representative of the area).

Lighthouse Point Estate C-70 residential lot offers 20,427 square feet of space on a flat surface allowing ocean views from the second floor and rooftop; nearby utilities such as water, electricity, and internet across the street make it a ready-to-build homesite.