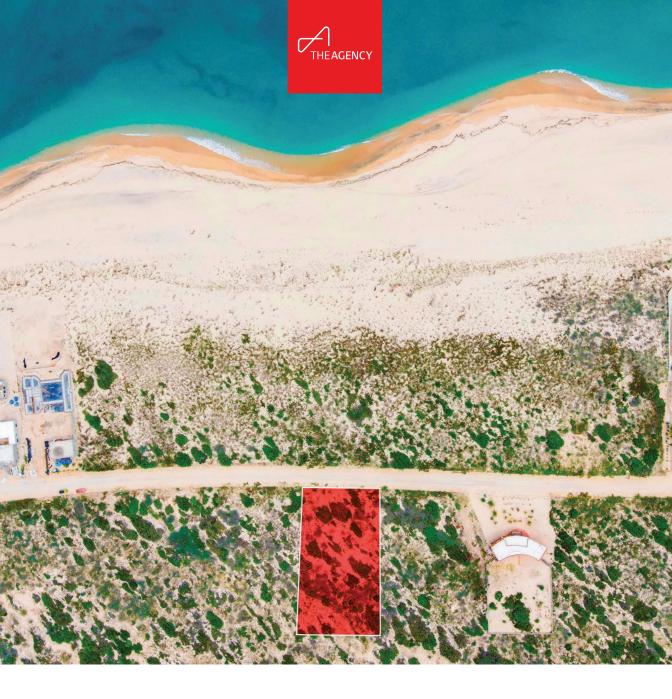

## **LIGHTHOUSE POINT ESTATES C-71**

LA RIBERA

Immerse in outdoor activities, enjoy the turquoise waters of the Sea of Cortes and white sandy beach.

Second-row lot within the Light House Point Estates neighborhood in La Ribera, East Cape. This homesite is located at the end of the development, closer to the Lighthouse (representative of the area).

Lighthouse Point Estate C-70 residential lot offers 20,427 square feet of space on a flat surface allowing ocean views from the second floor and rooftop; nearby utilities such as water, electricity, and internet across the street make it a ready-to-build homesite.

Savor two miles of one of the secluded swimmable white sand beach and crystal clear waters. The location of this gated oceanfront community is privileged, only 15 minutes to Cabo Pulmo, 15 minutes to La Ribera Four Seasons Costa Palmas, and 1 hour to San Jose Del Cabo International Airport.