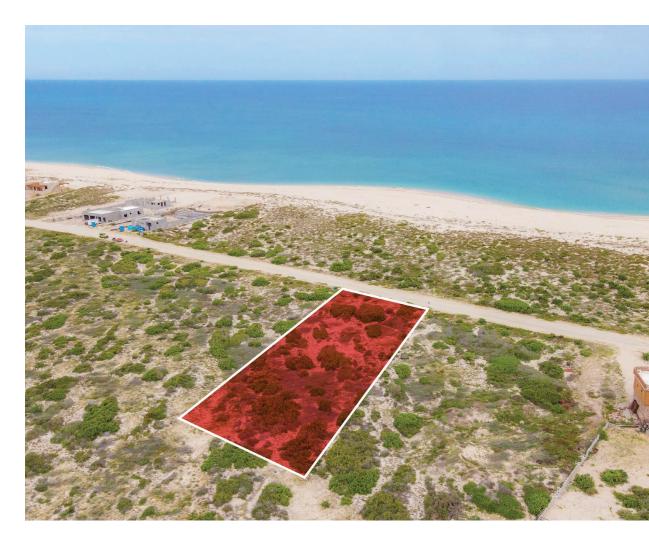

## **LIGHTHOUSE POINT ESTATES C-71**

LA RIBERA

Immerse in outdoor activities, enjoy the turquoise waters of the Sea of Cortes and white sandy beach.

Second-row lot within the Light House Point Estates neighborhood in La Ribera, East Cape. This homesite is located at the end of the development, closer to the Lighthouse (representative of the area).

Lighthouse Point Estate C-70 residential lot offers 20,427 square feet of space on a flat surface allowing ocean views from the second floor and rooftop; nearby utilities such as water, electricity, and internet across the street make it a ready-to-build homesite.

Savor two miles of one of the secluded swimmable white sand beach and crystal clear waters. The location of this gated oceanfront community is privileged, only 15 minutes to Cabo Pulmo, 15 minutes to La Ribera Four Seasons Costa Palmas, and 1 hour to San Jose Del Cabo International Airport.