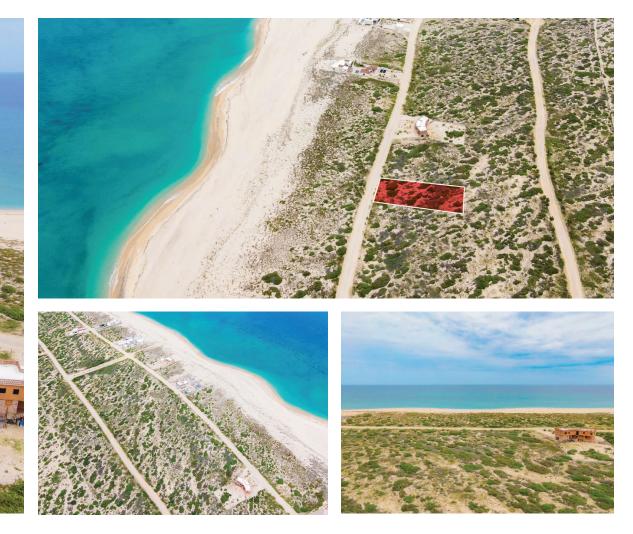

## **LIGHTHOUSE POINT ESTATES C-71**

LA RIBERA

Immerse in outdoor activities, enjoy the turquoise waters of the Sea of Cortes and white sandy beach.

Second-row lot within the Light House Point Estates neighborhood in La Ribera, East Cape. This homesite is located at the end of the development, closer to the Lighthouse (representative of the area).

Lighthouse Point Estate C-70 residential lot offers 20,427 square feet of space on a flat surface allowing ocean views from the second floor and rooftop; nearby utilities such as water, electricity, and internet across the street make it a ready-to-build homesite.

Savor two miles of one of the secluded swimmable white sand beach and crystal clear waters. The location of this gated oceanfront community is privileged, only 15 minutes to Cabo Pulmo, 15 minutes to La Ribera Four Seasons Costa Palmas, and 1 hour to San Jose Del Cabo International Airport.