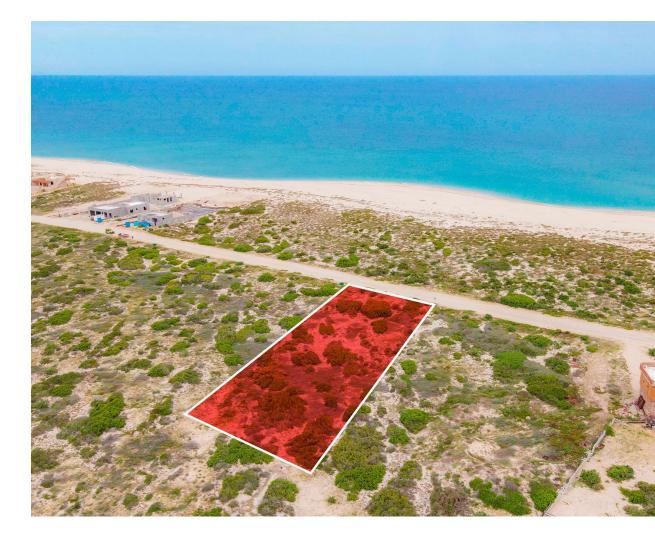

## LIGHTHOUSE POINT ESTATES C-71

LA RIBERA

Immerse in outdoor activities, enjoy the turquoise waters of the Sea of Cortes and white sandy beach.

Second-row lot within the Light House Point Estates neighborhood in La Ribera, East Cape. This homesite is located at the end of the development, closer to the Lighthouse (representative of the area).

Lighthouse Point Estate C-70 residential lot offers 20,427 square feet of space on a flat surface allowing ocean views from the second floor and rooftop; nearby utilities such as water, electricity, and internet across the street make it a ready-to-build homesite.