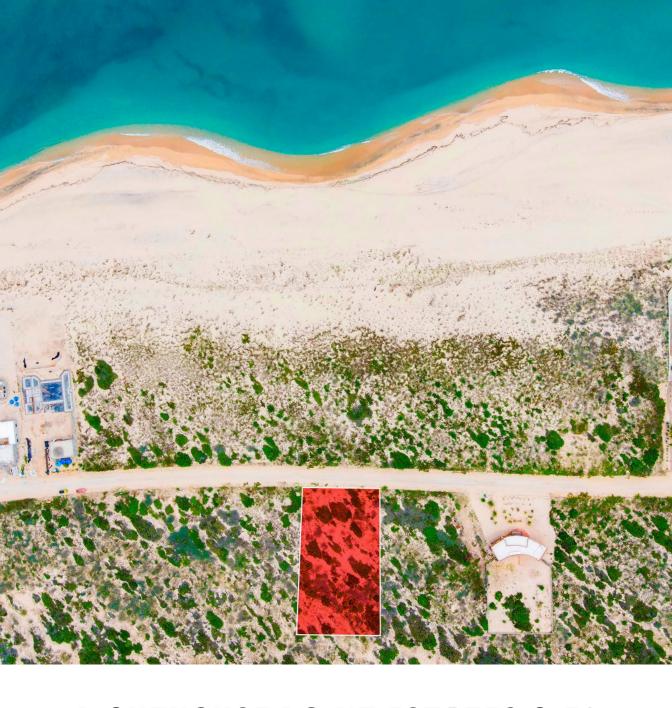

## LIGHTHOUSE POINT ESTATES C-71

LA RIBERA

Immerse in outdoor activities, enjoy the turquoise waters of the Sea of Cortes and white sandy beach.

Second-row lot within the Light House Point Estates neighborhood in La Ribera, East Cape. This homesite is located at the end of the development, closer to the Lighthouse (representative of the area).

Lighthouse Point Estate C-70 residential lot offers 20,427 square feet of space on a flat surface allowing ocean views from the second floor and rooftop; nearby utilities such as water, electricity, and internet across the street make it a ready-to-build homesite.