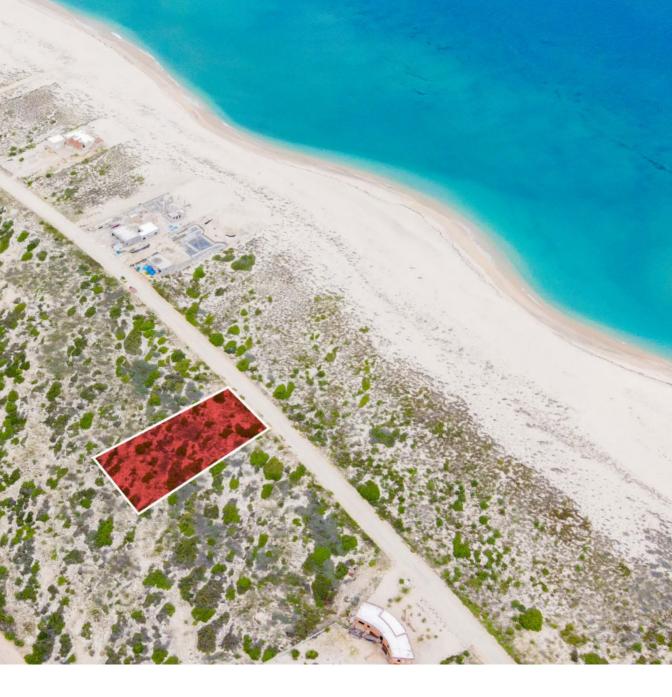

## LIGHTHOUSE POINT ESTATES C-70

LA RIBERA

Savor two miles of one of the secluded swimmable white sand beach and crystal clear waters.

Second-row lot within the Light House Point Estates neighborhood in La Ribera, East Cape. This homesite is located at the end of the development, closer to the Lighthouse (representative of the area).

Lighthouse Point Estate C-70 residential lot offers 20,427 square feet of space on a flat surface allowing ocean views from the second floor and rooftop; nearby utilities such as water, electricity, and internet across the street make it a ready-to-build homesite.