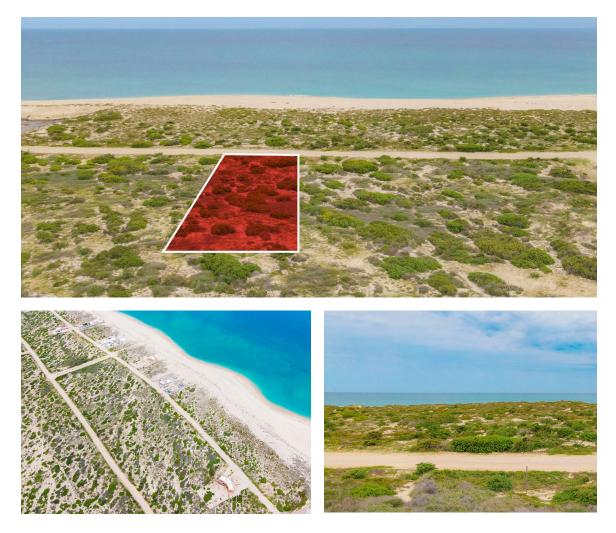

## LIGHTHOUSE POINT ESTATES C-70

LA RIBERA

Savor two miles of one of the secluded swimmable white sand beach and crystal clear waters.

Second-row lot within the Light House Point Estates neighborhood in La Ribera, East Cape. This homesite is located at the end of the development, closer to the Lighthouse (representative of the area).

Lighthouse Point Estate C-70 residential lot offers 20,427 square feet of space on a flat surface allowing ocean views from the second floor and rooftop; nearby utilities such as water, electricity, and internet across the street make it a ready-to-build homesite.