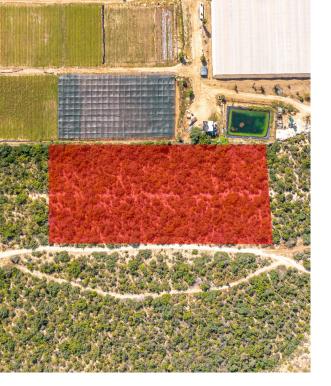

This parcel of 12,000 SM (1.2 Has or 3 Acres) is nestled in Ejido Pescadero is a small town of La Paz Municipality in the Mexican state of Baja California Sur. It is It's exact location is on the kilometer 64 of Federal Highway 19 from Los Cabos To La Paz at 1.48 miles distance from the Pacific Ocean. Pescadero town is between Todos Santos towards north and which the driving distance is 13 minutes and Cabo San Lucas towards the south at 40 minutes driving. It geography coordinates are latitud 23.364444 and longitud -110.168333.

These 8 (eight) lots of 1,500 SM, each, can be use for residential development or a single residence, along with a farm/ranch. The eight lots will be sold as a package, nor for individual sale . A great opportunity to develop residential homes in a peaceful and natural rustic area of El Pescadero that overlooks the Sierra de La Laguna.