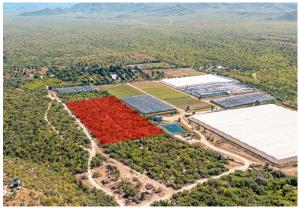

This parcel of 12,000 SM (1.2 Has or 3 Acres) is nestled in Ejido Pescadero is a small town of La Paz Municipality in the Mexican state of Baja California Sur. It is It's exact location is on the kilometer 64 of Federal Highway 19 from Los Cabos To La Paz at 1.48 miles distance from the Pacific Ocean. Pescadero town is between Todos Santos towards north and which the driving distance is 13 minutes and Cabo San Lucas towards the south at 40 minutes driving. It geography coordinates are latitud 23.364444 and longitud -110.168333.

These 8 (eight) lots of 1,500 SM, each, can be use for residential development or a single residence, along with a farm/ranch. The eight lots will be sold as a package, nor for individual sale . A great opportunity to develop residential homes in a peaceful and natural rustic area of El Pescadero that overlooks the Sierra de La Laguna.