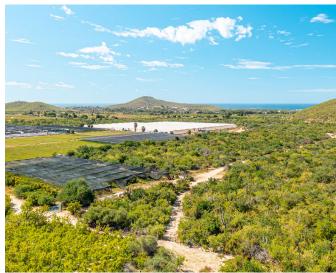

## San Simon Farm

A great opportunity to develop residential homes in a peaceful and natural rustic area of El Pescadero that overlooks the Sierra de La Laguna.

PESCADERO | MLS: 22-4137 \$168,00 USD | 12,000 M2

This parcel of 12,000 SM (1.2 Has or 3 Acres) is nestled in Ejido Pescadero is a small town of La Paz Municipality in the Mexican state of Baja California Sur. It is It's exact location is on the kilometer 64 of Federal Highway 19 from Los Cabos To La Paz at 1.48 miles distance from the Pacific Ocean. Pescadero town is between Todos Santos towards north and which the driving distance is 13 minutes and Cabo San Lucas towards the south at 40 minutes driving. It geography coordinates are latitud 23.364444 and longitud -110.168333.

These 8 (eight) lots of 1,500 SM, each, can be use for residential development or a single residence, along with a farm/ranch. The eight lots will be sold as a package, nor for individual sale . A great opportunity to develop residential homes in a peaceful and natural rustic area of El Pescadero that overlooks the Sierra de La Laguna.