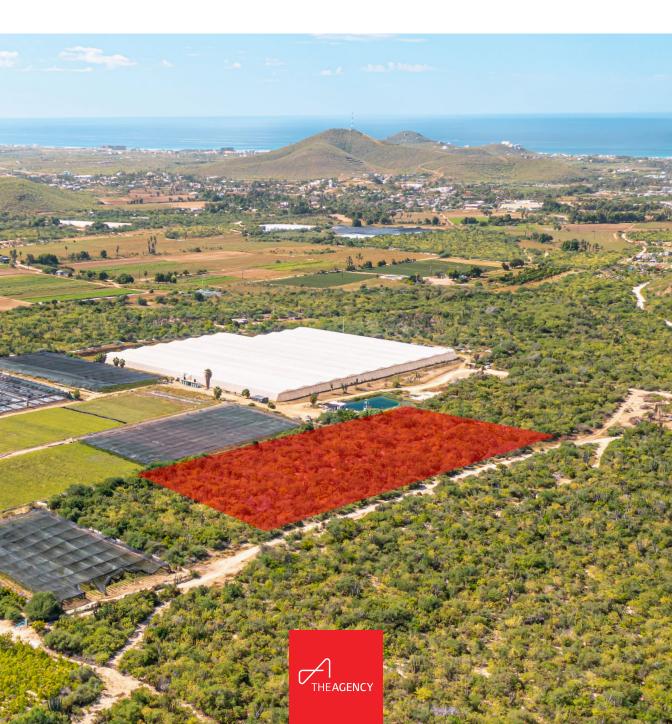

This parcel of 12,000 SM (1.2 Has or 3 Acres) is nestled in Ejido Pescadero is a small town of La Paz Municipality in the Mexican state of Baja California Sur. It is It's exact location is on the kilometer 64 of Federal Highway 19 from Los Cabos To La Paz at 1.48 miles distance from the Pacific Ocean. Pescadero town is between Todos Santos towards north and which the driving distance is 13 minutes and Cabo San Lucas towards the south at 40 minutes driving. It geography coordinates are latitud 23.364444 and longitud -110.168333.

These 8 (eight) lots of 1,500 SM, each, can be use for residential development or a single residence, along with a farm/ranch. The eight lots will be sold as a package, nor for individual sale . A great opportunity to develop residential homes in a peaceful and natural rustic area of El Pescadero that overlooks the Sierra de La Laguna.