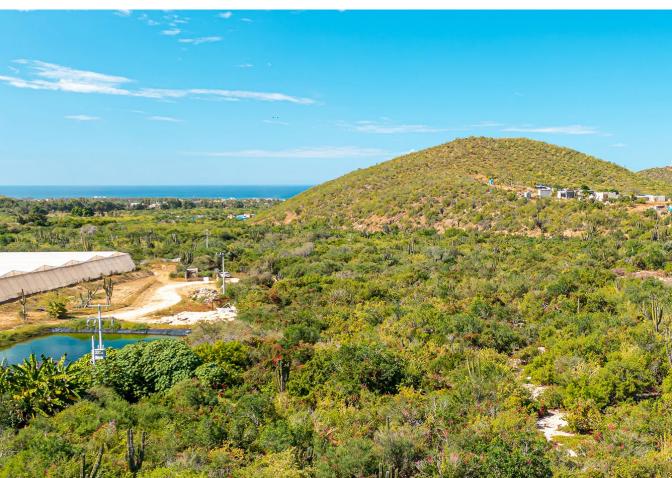

## San Simon Farm

A great opportunity to develop residential homes in a peaceful and natural rustic area of El Pescadero that overlooks the Sierra de La Laguna.

PESCADERO | MLS: 22-4137 \$168,00 USD | 12,000 M2

This parcel of 12,000 SM (1.2 Has or 3 Acres) is nestled in Ejido Pescadero is a small town of La Paz Municipality in the Mexican state of Baja California Sur. It is It's exact location is on the kilometer 64 of Federal Highway 19 from Los Cabos To La Paz at 1.48 miles distance from the Pacific Ocean. Pescadero town is between Todos Santos towards north and which the driving distance is 13 minutes and Cabo San Lucas towards the south at 40 minutes driving. It geography coordinates are latitud 23.364444 and longitud -110.168333.

These 8 (eight) lots of 1,500 SM, each, can be use for residential development or a single residence, along with a farm/ranch. The eight lots will be sold as a package, nor for individual sale . A great opportunity to develop residential homes in a peaceful and natural rustic area of El Pescadero that overlooks the Sierra de La Laguna.