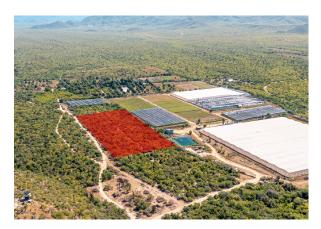

## PESCADERO San Simon Farm

A great opportunity to develop residential homes in a peaceful and natural rustic area of El Pescadero that overlooks the Sierra de La Laguna.

## PESCADERO | MLS: 22-4137 \$168,00 USD | 12,000 M2

This parcel of 12,000 SM (1.2 Has or 3 Acres) is nestled in Ejido Pescadero is a small town of La Paz Municipality in the Mexican state of Baja California Sur. It is It's exact location is on the kilometer 64 of Federal Highway 19 from Los Cabos To La Paz at 1.48 miles distance from the Pacific Ocean. Pescadero town is between Todos Santos towards north and which the driving distance is 13 minutes and Cabo San Lucas towards the south at 40 minutes driving. It geography coordinates are latitud 23.364444 and longitud -110.168333. These 8 (eight) lots of 1,500 SM, each, can be use for residential development or a single residence, along with a farm/ranch. The eight lots will be sold as a package, nor for individual sale. A great opportunity to develop residential homes in a peaceful and natural rustic area of El Pescadero that overlooks the Sierra de La Laguna.