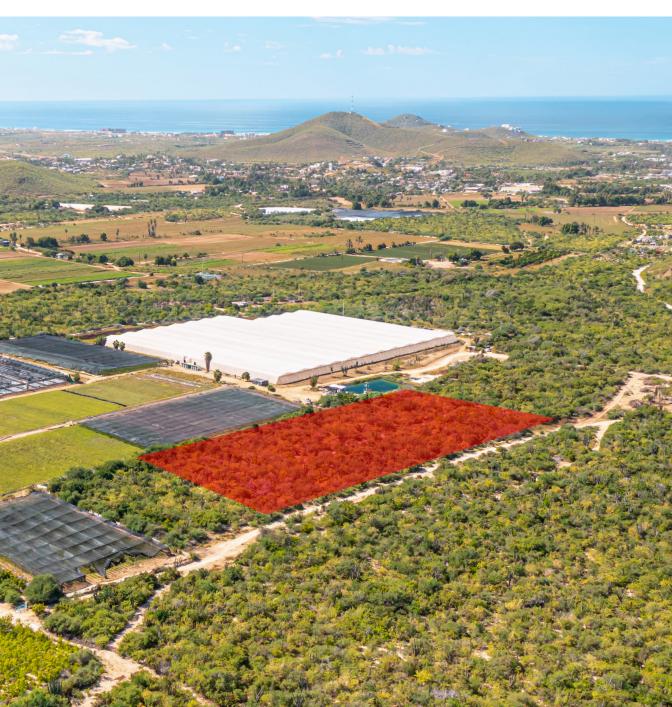

## PESCADERO San Simon Farm

A great opportunity to develop residential homes in a peaceful and natural rustic area of El Pescadero that overlooks the Sierra de La Laguna.

## PESCADERO | MLS: 22-4137 \$168,00 USD | 12,000 M2

This parcel of 12,000 SM (1.2 Has or 3 Acres) is nestled in Ejido Pescadero is a small town of La Paz Municipality in the Mexican state of Baja California Sur. It is It's exact location is on the kilometer 64 of Federal Highway 19 from Los Cabos To La Paz at 1.48 miles distance from the Pacific Ocean. Pescadero town is between Todos Santos towards north and which the driving distance is 13 minutes and Cabo San Lucas towards the south at 40 minutes driving. It geography coordinates are latitud 23.364444 and longitud -110.168333. These 8 (eight) lots of 1,500 SM, each, can be use for residential development or a single residence, along with a farm/ranch. The eight lots will be sold as a package, nor for individual sale. A great opportunity to develop residential homes in a peaceful and natural rustic area of El Pescadero that overlooks the Sierra de La Laguna.