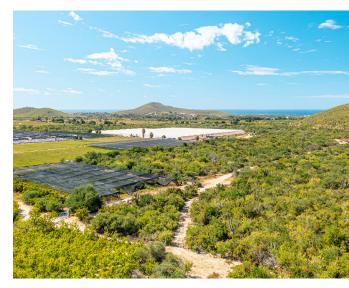

## PESCADERO San Simon Farm

A great opportunity to develop residential homes in a peaceful and natural rustic area of El Pescadero that overlooks the Sierra de La Laguna.

## PESCADERO | MLS: 22-4137 \$168,00 USD | 12,000 M2

This parcel of 12,000 SM (1.2 Has or 3 Acres) is nestled in Ejido Pescadero is a small town of La Paz Municipality in the Mexican state of Baja California Sur. It is It's exact location is on the kilometer 64 of Federal Highway 19 from Los Cabos To La Paz at 1.48 miles distance from the Pacific Ocean. Pescadero town is between Todos Santos towards north and which the driving distance is 13 minutes and Cabo San Lucas towards the south at 40 minutes driving. It geography coordinates are latitud 23.364444 and longitud -110.168333. These 8 (eight) lots of 1,500 SM, each, can be use for residential development or a single residence, along with a farm/ranch. The eight lots will be sold as a package, nor for individual sale. A great opportunity to develop residential homes in a peaceful and natural rustic area of El Pescadero that overlooks the Sierra de La Laguna.