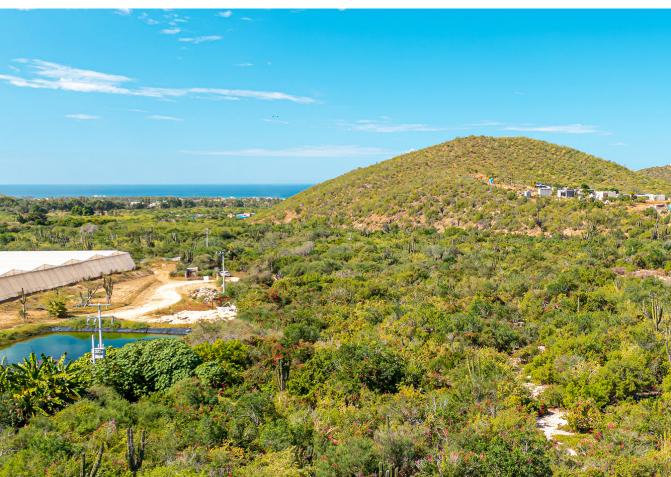

## PESCADERO San Simon Farm

A great opportunity to develop residential homes in a peaceful and natural rustic area of El Pescadero that overlooks the Sierra de La Laguna.

## PESCADERO | MLS: 22-4137 \$168,00 USD | 12,000 M2

This parcel of 12,000 SM (1.2 Has or 3 Acres) is nestled in Ejido Pescadero is a small town of La Paz Municipality in the Mexican state of Baja California Sur. It is It's exact location is on the kilometer 64 of Federal Highway 19 from Los Cabos To La Paz at 1.48 miles distance from the Pacific Ocean. Pescadero town is between Todos Santos towards north and which the driving distance is 13 minutes and Cabo San Lucas towards the south at 40 minutes driving. It geography coordinates are latitud 23.364444 and longitud -110.168333. These 8 (eight) lots of 1,500 SM, each, can be use for residential development or a single residence, along with a farm/ranch. The eight lots will be sold as a package, nor for individual sale. A great opportunity to develop residential homes in a peaceful and natural rustic area of El Pescadero that overlooks the Sierra de La Laguna.