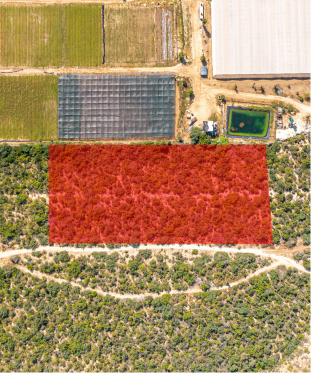

## PESCADERO San Simon Farm

A great opportunity to develop residential homes in a peaceful and natural rustic area of El Pescadero that overlooks the Sierra de La Laguna.

## PESCADERO | MLS: 22-4137 \$168,00 USD | 12,000 M2

This parcel of 12,000 SM (1.2 Has or 3 Acres) is nestled in Ejido Pescadero is a small town of La Paz Municipality in the Mexican state of Baja California Sur. It is It's exact location is on the kilometer 64 of Federal Highway 19 from Los Cabos To La Paz at 1.48 miles distance from the Pacific Ocean. Pescadero town is between Todos Santos towards north and which the driving distance is 13 minutes and Cabo San Lucas towards the south at 40 minutes driving. It geography coordinates are latitud 23.364444 and longitud -110.168333. These 8 (eight) lots of 1,500 SM, each, can be use for residential development or a single residence, along with a farm/ranch. The eight lots will be sold as a package, nor for individual sale. A great opportunity to develop residential homes in a peaceful and natural rustic area of El Pescadero that overlooks the Sierra de La Laguna.