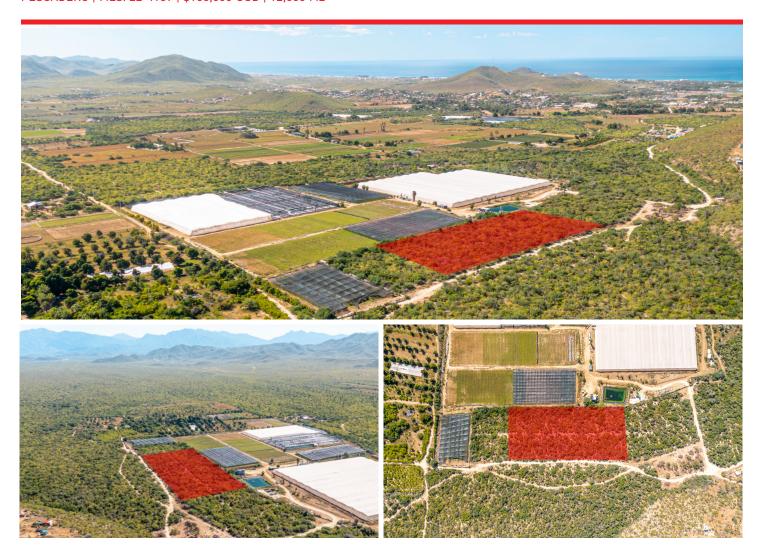

## **SAN SIMON FARM** PESCADERO | MLS: 22-4137 | \$168,000 USD | 12,000 M2

## Listing Overview

This parcel of 12,000 SM (1.2 Has or 3 Acres) is nestled in Ejido El Pescadero, which is a small town of La Paz Municipality in the Mexican state of Baja California Sur.

San Simon Farm is located on kilometer 64 of Federal Highway 19 from Los Cabos To La Paz at 1.48 miles distance from the Pacific Ocean.

El Pescadero town is between Todos Santos (a 13-minute drive towards the north) and Cabo San Lucas (a 40-minute drive towards the south).

These eight lots of 1,500 SM each, can be used for residential development or a single residence, along with a farm/ranch. The eight lots will be sold as a package, not for individual sale.

San Simon Farm has the potential to develop residential homes in a peaceful and natural rustic area of El Pescadero that overlooks the Sierra de La Laguna.

Electricity is nearby as these rustic lots are close to a CFE (Federal Electricity Commission) convertor. Trucked water is available.