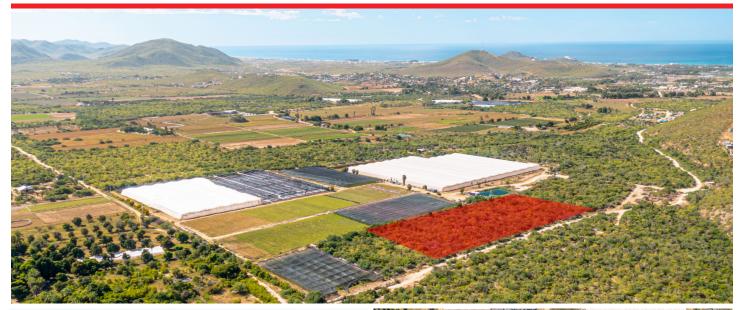

## Listing Overview

This parcel of 12,000 SM (1.2 Has or 3 Acres) is nestled in Ejido El Pescadero, which is a small town of La Paz Municipality in the Mexican state of Baja California Sur.

San Simon Farm is located on kilometer 64 of Federal Highway 19 from Los Cabos To La Paz at 1.48 miles distance from the Pacific Ocean.

San Simon Farm has the potential to develop residential homes in a peaceful and natural rustic area of El Pescadero that overlooks the Sierra de La Laguna.

Electricity is nearby as these rustic lots are close to a CFE (Federal Electricity Commission) convertor. Trucked water is available.