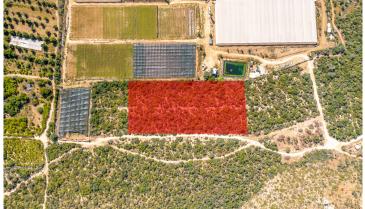

## Listing Overview

This parcel of 12,000 SM (1.2 Has or 3 Acres) is nestled in Ejido El Pescadero, which is a small town of La Paz Municipality in the Mexican state of Baja California Sur.

San Simon Farm is located on kilometer 64 of Federal Highway 19 from Los Cabos To La Paz at 1.48 miles distance from the Pacific Ocean.

San Simon Farm has the potential to develop residential homes in a peaceful and natural rustic area of El Pescadero that overlooks the Sierra de La Laguna.

Electricity is nearby as these rustic lots are close to a CFE (Federal Electricity Commission) convertor. Trucked water is available.