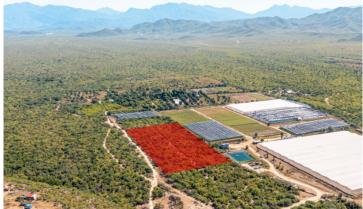

## Listing Overview

This parcel of 12,000 SM (1.2 Has or 3 Acres) is nestled in Ejido El Pescadero, which is a small town of La Paz Municipality in the Mexican state of Baja California Sur.

San Simon Farm is located on kilometer 64 of Federal Highway 19 from Los Cabos To La Paz at 1.48 miles distance from the Pacific Ocean.

San Simon Farm has the potential to develop residential homes in a peaceful and natural rustic area of El Pescadero that overlooks the Sierra de La Laguna.

Electricity is nearby as these rustic lots are close to a CFE (Federal Electricity Commission) convertor. Trucked water is available.