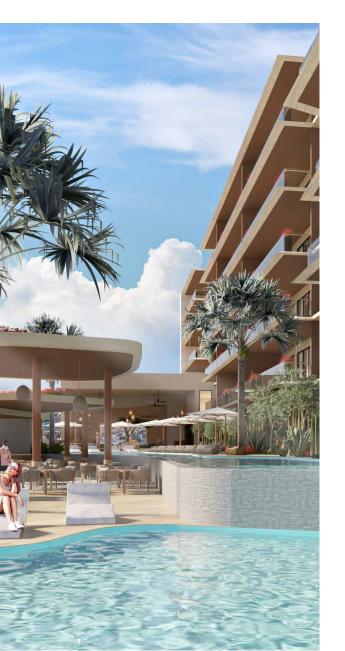

## 2 BEDS | 2.5 BATHS | MLS: 22-3978

The bedrooms are separated by a fully equipped eat-in kitchen, laundry room, half-bath, living room, and covered terrace.

All living spaces are designed with luxurious finishes. The rainfall shower and private WC give the spa-like bathroom a resort feel within the comfort of your own home.

The eat-in kitchen is fully equipped with topof-the-line appliances and quartz countertops. The hurricane-rated custom glass doors and windows allow natural light to pour into the room.