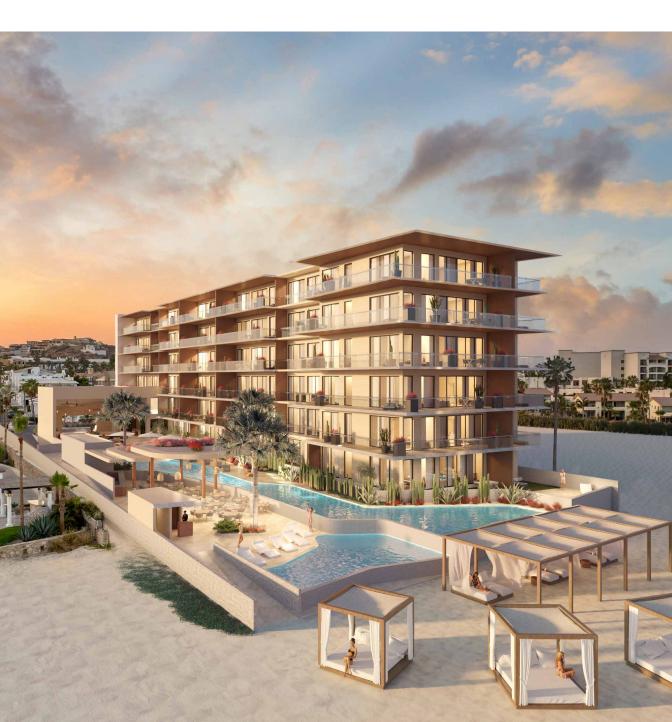

## Bahía las palmas Albaluz 203

This Albaluz two-bedroom residence with lock-off boasts amazing ocean & beachfront views of the San Jose bay area. Residence 203 has two-terraced-bedrooms with ensuite baths and the option to lock off the second bedroom from the primary and main living area.

## 2 BEDS | 2.5 BATHS | MLS: 22-3978

The bedrooms are separated by a fully equipped eat-in kitchen, laundry room, half-bath, living room, and covered terrace.

All living spaces are designed with luxurious finishes. The rainfall shower and private WC give the spa-like bathroom a resort feel within the comfort of your own home.