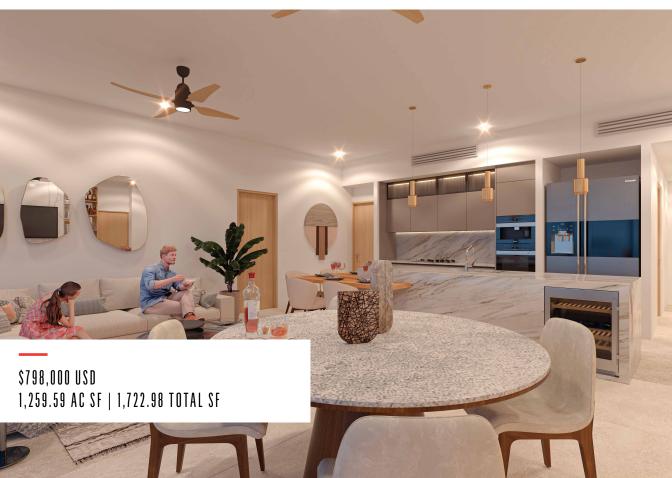

## 2 BEDS | 2.5 BATHS | MLS: 22-3978

The bedrooms are separated by a fully equipped eat-in kitchen, laundry room, half-bath, living room, and covered terrace.

All living spaces are designed with luxurious finishes. The rainfall shower and private WC give the spa-like bathroom a resort feel within the comfort of your own home.

The eat-in kitchen is fully equipped with topof-the-line appliances and quartz countertops. The hurricane-rated custom glass doors and windows allow natural light to pour into the room.