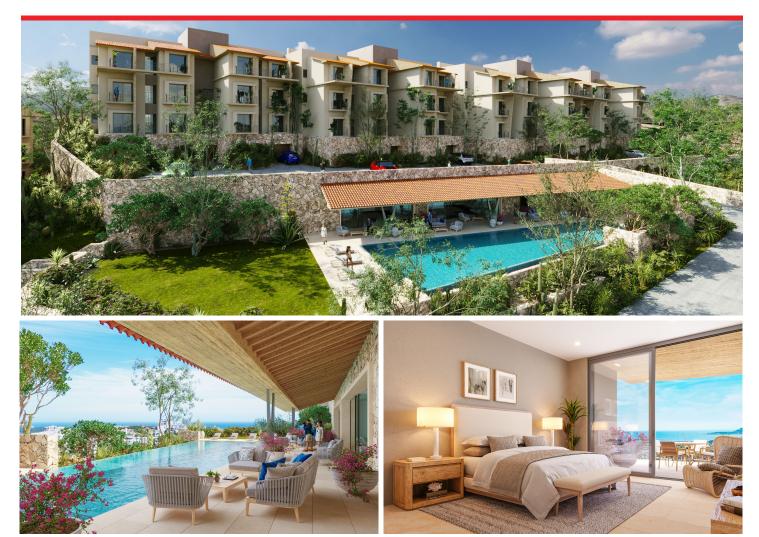

## Listing Overview

This last corner penthouse offers over 3,760 square feet of effortless luxury and a 702.8 square-foot private rooftop terrace with forever ocean views over the exclusive 18-hole Nicklaus golf course. The sophisticated Costarena homeowner will be able to entertain from the expansive open-concept living and dining area that flow seamlessly onto a large terrace. The Italian kitchen features luxury appliances and a built-in breakfast bar. The spacious primary bedroom accents a designer walk-in closet, an ensuite bathroom and direct access to the terrace.

Nestled in the exclusive community of Club Campestre San Jose, Costarena is a collection of 39 resort-style condominiums and the epitome of understated elegance. Designed by renowned Mexican architects Carranza/Ruiz, this boutique community offers an elevated lifestyle through seven three-story buildings over two and a half acres of land. The vision of Costarena is rooted in nature and seamlessly integrates indoor-outdoor living.

## Details

COMMON AMENITIES: Fence; Garden; Gym; Picnic Area; Pool; Pool Heater; Security Guard APPLIANCES: Dishwasher; Microwave; Range: Electric; Refrigerator/Freezer UNIT DETAILS:Deck/Terrace; Pet Friendly: Yes; Roof Top Terrace; Storage Area DEVICES: Air Conditioning: Mini-Split; Water Heater: Direct supply ROAD TYPE: Paved TITLE: Escritura ELECTRICITY: CFE WATER: Muni SEWAGE: Munic HOW TO SHOW: Agent to acompany; By Appointment Only; Call Agents Office