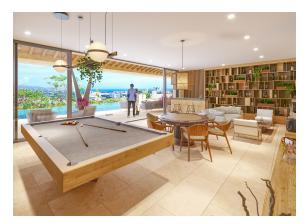

## 3 BEDS | 3.5 BATHS | MLS: 23-214

The sophisticated Costarena homeowner will be able to entertain from the expansive open-concept living and dining area that flow seamlessly onto a large terrace. The Italian kitchen features luxury appliances and a builtin breakfast bar. The spacious primary bedroom accents a designer walk-in closet, an ensuite bathroom and direct access to the terrace.