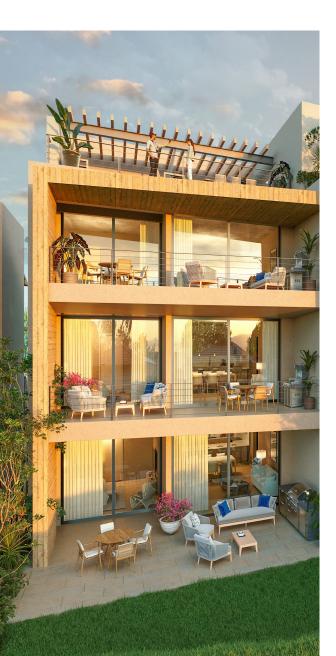

## CLUB CAMPESTRE SAN JOSÉ Costarena PH D-302

This last corner penthouse offers over 3,760 square feet of effortless luxury and a 702.8 square-foot private rooftop terrace with forever ocean views over the exclusive 18-hole Nicklaus golf course.

## 3 BEDS | 3.5 BATHS | MLS: 23-214

The sophisticated Costarena homeowner will be able to entertain from the expansive open-concept living and dining area that flow seamlessly onto a large terrace. The Italian kitchen features luxury appliances and a builtin breakfast bar. The spacious primary bedroom accents a designer walk-in closet, an ensuite bathroom and direct access to the terrace.