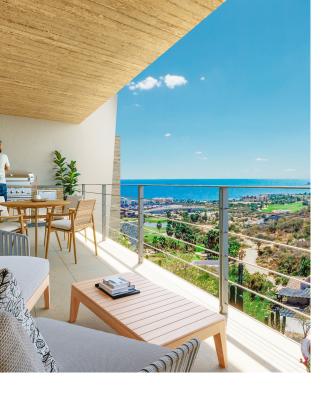

## CLUB CAMPESTRE SAN JOSÉ Costarena PH D-302

This last corner penthouse offers over 3,760 square feet of effortless luxury and a 702.8 square-foot private rooftop terrace with forever ocean views over the exclusive 18-hole Nicklaus golf course.

## 3 BEDS | 3.5 BATHS | MLS: 23-214

The sophisticated Costarena homeowner will be able to entertain from the expansive open-concept living and dining area that flow seamlessly onto a large terrace. The Italian kitchen features luxury appliances and a builtin breakfast bar. The spacious primary bedroom accents a designer walk-in closet, an ensuite bathroom and direct access to the terrace.