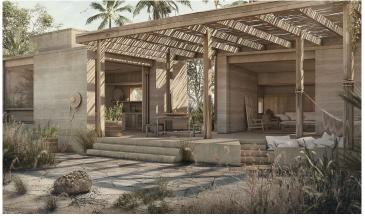

## Listing Overview

Immersed in the beautiful landscapes of El Pescadero community, ten environmentally conscious residences sit within five acres of lush vegetation, a myriad of fruit trees, and an established palm grove. Architecturally designed and built with natural resources and local materials to integrate seamlessly with nature, the project will utilize domestic water in a 100% self-sufficient manner without using harmful chemicals for treatment. Using local and renewable materials, the project's construction will emit 84% less greenhouse gases than conventional construction.

Thermally efficient materials will take advantage of the micro-climate in the area, reducing the need for and use of air conditioning.

Spacious homesites range from 1,321 SM to 1,889 SM (14,219 SF – 20,333 SF), giving ample room for the home, covered terraces, and patios, and amenities such as a plunge pool, BBQ area, vegetable gardens, and more.

## Details

AMENITIES: BBQ Area; Patio; Pergola; Sitting Area; Terrace COMMON AMENITIES: Beach Club; Gated; Pool; Restaurants/Bars APPLIANCES: Clothes Dryer: Gas; Clothes Washer; Oven: Gas; Range: Gas; Refrigerator DEVICES: Ceiling Fans; Air Conditioning: Mini Splits; Water Heater: Tank CONSTRUCTION: Construction Type: Other; Flooring Types: Other TITLE: Escritura WATER: Trucked SEWAGE: Common Plant ELECTRICITY: CFE WATER: Common Well ROAD TYPE: Non Paved Maintained HOW TO SHOW: Agent to acompany