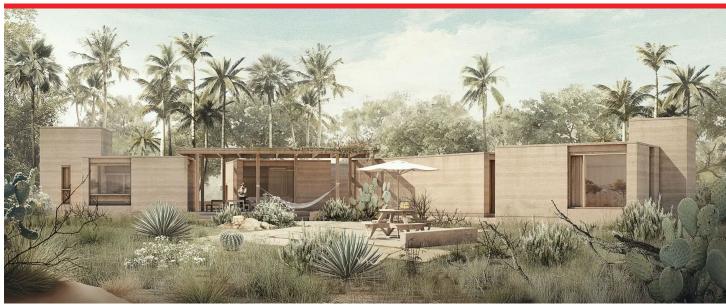

## SALARA RESIDENCE 7

EL PESCADERO | MLS: 22-4431 | 4 BEDS | 4.5 BATHS | 2,787.85 AC SF | 20,333.03 LOT SIZE

## Listing Overview

Immersed in the beautiful landscapes of El Pescadero community, ten environmentally conscious residences sit within five acres of lush vegetation, a myriad of fruit trees, and an established palm grove. Architecturally designed and built with natural resources and local materials to integrate seamlessly with nature, the project will utilize domestic water in a 100% self-sufficient manner without using harmful chemicals for treatment. Using local and renewable materials, the project's construction will emit 84% less greenhouse gases than conventional construction.

Thermally efficient materials will take advantage of the micro-climate in the area, reducing the need for and use of air conditioning.

Spacious homesites range from 1,321 SM to 1,889 SM (14,219 SF – 20,333 SF), giving ample room for the home, covered terraces, and patios, and amenities such as a plunge pool, BBQ area, vegetable gardens, and more.