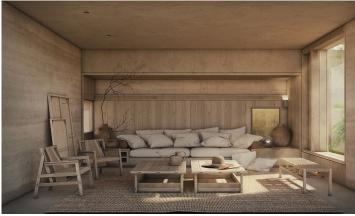

## Listing Overview

Immersed in the beautiful landscapes of El Pescadero community, ten environmentally conscious residences sit within five acres of lush vegetation, a myriad of fruit trees, and an established palm grove. Architecturally designed and built with natural resources and local materials to integrate seamlessly with nature, the project will utilize domestic water in a 100% self-sufficient manner without using harmful chemicals for treatment. Using local and renewable materials, the project's construction will emit 84% less greenhouse gases than conventional construction.

Thermally efficient materials will take advantage of the micro-climate in the area, reducing the need for and use of air conditioning.

Spacious homesites range from 1,321 SM to 1,889 SM (14,219 SF – 20,333 SF), giving ample room for the home, covered terraces, and patios, and amenities such as a plunge pool, BBQ area, vegetable gardens, and more.

## Details

AMENITIES: BBQ Area; Patio; Pergola; Sitting Area; Terrace COMMON AMENITIES: Beach Club; Gated; Pool; Restaurants/Bars APPLIANCES: Clothes Dryer: Gas; Clothes Washer; Oven: Gas; Range: Gas; Refrigerator DEVICES: Ceiling Fans; Air Conditioning: Mini Splits; Water Heater: Tank CONSTRUCTION: Construction Type: Other; Flooring Types: Other TITLE: Escritura WATER: Trucked SEWAGE: Common Plant ELECTRICITY: CFE WATER: Common Well ROAD TYPE: Non Paved Maintained HOW TO SHOW: Agent to acompany