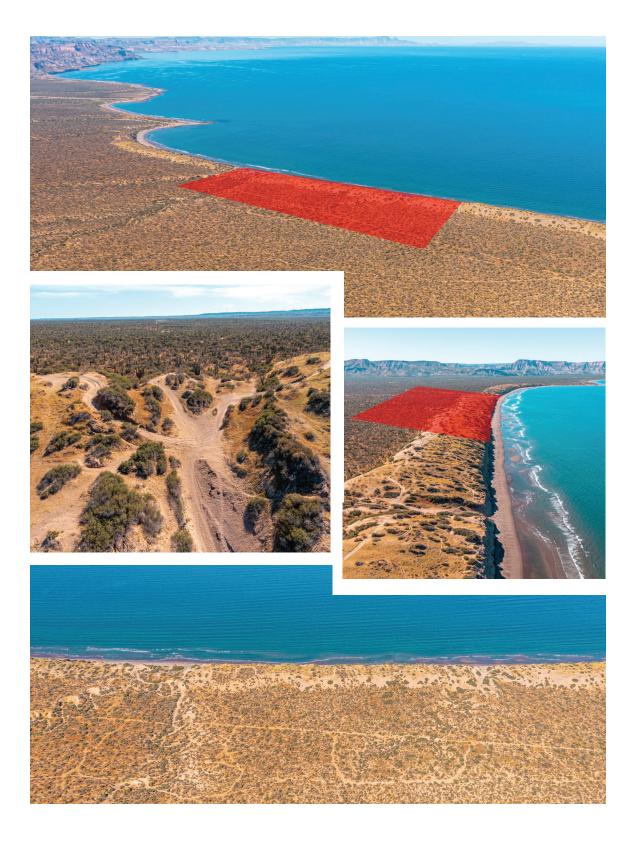

JUST 15-MINUTES DRIVE NORTH OF LA PAZ

Discover a unique beachfront opportunity nestled amidst the pristine beauty of nature, where the azure waters of the Sea of Cortez meet the rugged charm of desert mountains. Situated northwest of La Paz, Baja California Sur, Mexico, at the Corridor of San Juan de la Costa Km15, this parcel of land is conveniently located just 30 minutes from the International Airport of La Paz.

Encompassing an expansive 50 hectares (123 acres) with an impressive 1 kilometer (3,280.83 FT) of beach frontage, this property consists of two distinct lots. The first lot spans 35 hectares (86.48 acres), while the second parcel comprises 15 hectares (37.06 acres).

Both parcels fall under Zone RT-0 (Low-Density Tourist Residential), offering versatile development opportunities, including hotels, residential homes, and hospitality projects.