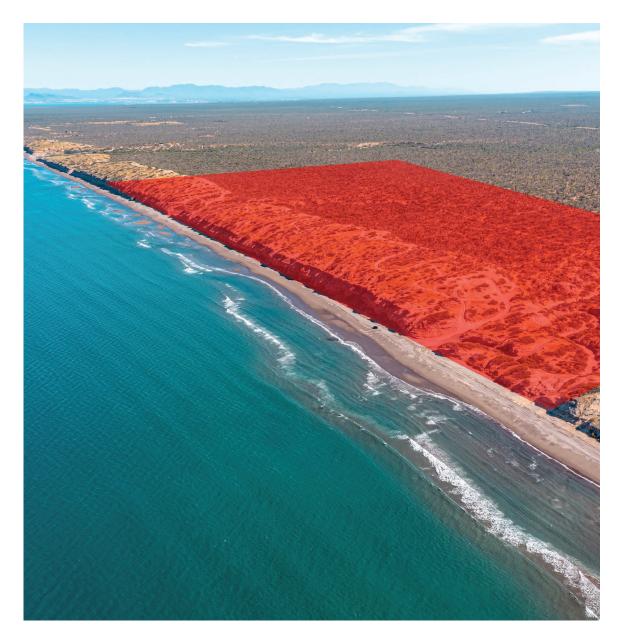

## EL PARAJE SAN JUAN DE LA COSTA

MLS: 21-2929 | 5,381,955 TOTAL SF | \$7,000,000

BEACH-FRONT LAND TO DEVELOP

HILL OCEAN VIEW

VIRGIN PLACE WITH PRIVATE AREA

CALM DESERT AND SEA OF CORTEZ

IMPRESSIVE NATURE OF BAJA

JUST 15-MINUTES DRIVE NORTH OF LA PAZ

Discover a unique beachfront opportunity nestled amidst the pristine beauty of nature, where the azure waters of the Sea of Cortez meet the rugged charm of desert mountains. Situated northwest of La Paz, Baja California Sur, Mexico, at the Corridor of San Juan de la Costa Km15, this parcel of land is conveniently located just 30 minutes from the International Airport of La Paz.

Encompassing an expansive 50 hectares (123 acres) with an impressive 1 kilometer (3,280.83 FT) of beach frontage, this property consists of two distinct lots. The first lot spans 35 hectares (86.48 acres), while the second parcel comprises 15 hectares (37.06 acres).

Both parcels fall under Zone RT-0 (Low-Density Tourist Residential), offering versatile development opportunities, including hotels, residential homes, and hospitality projects.