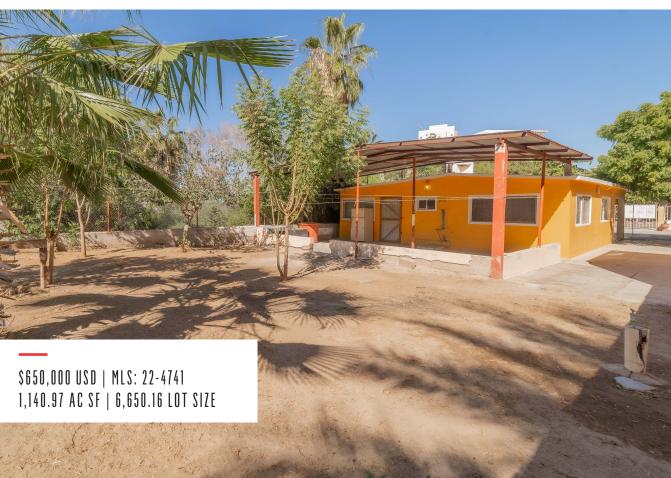

Ideal location for any residential or commercial project, its proximity to these areas of interest make it very relevant.

617.82 m2, (13 m front by 47 m deep)

LAND USE:

RESIDENTIAL / MIXED

COS: 0.75 CUS: 3.8 CAS: 0.25