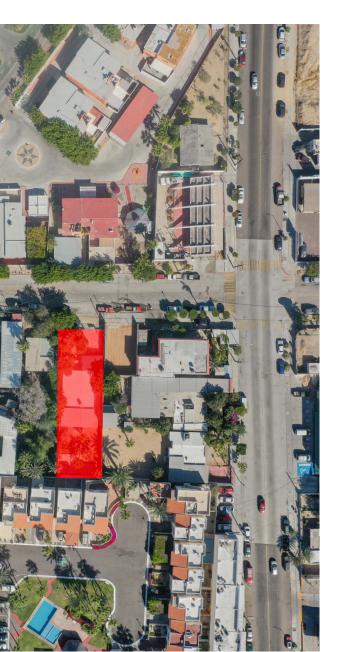

## Legaspi 35 Developer's Lot

Unique Land in the city of La Paz, located on Legaspi street between Abasolo Avenue (Malecon extension) and Topete street (cycle track).

Ideal location for any residential or commercial project, its proximity to these areas of interest make it very relevant.

617.82 m2, (13 m front by 47 m deep)

LAND USE:

RESIDENTIAL / MIXED

COS: 0.75 CUS: 3.8 CAS: 0.25