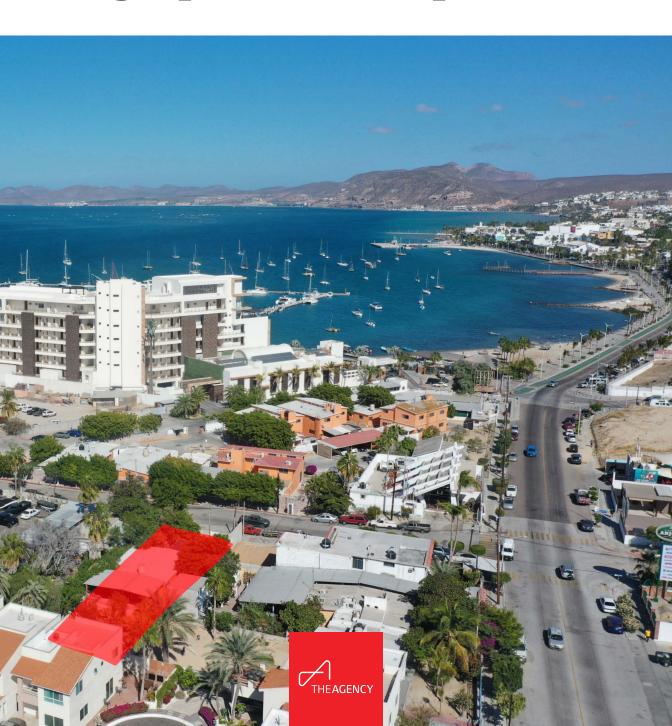

## Legaspi 35 Developer's Lot

Unique Land in the city of La Paz, located on Legaspi street between Abasolo Avenue (Malecon extension) and Topete street (cycle track).

## 3 BEDROOMS | 2 BATHROOMS

Located just one block from the sea and the Marina Cortés, its restaurants and shops,

One step away from the Malecón de La Paz, close to supermarkets and shopping malls, in this Central and Quiet Neighborhood.

Ideal location for any residential or commercial project, its proximity to these areas of interest make it very relevant.

617.82 m2, (13 m front by 47 m deep)

LAND USE:

RESIDENTIAL / MIXED

COS: 0.75 CUS: 3.8 CAS: 0.25