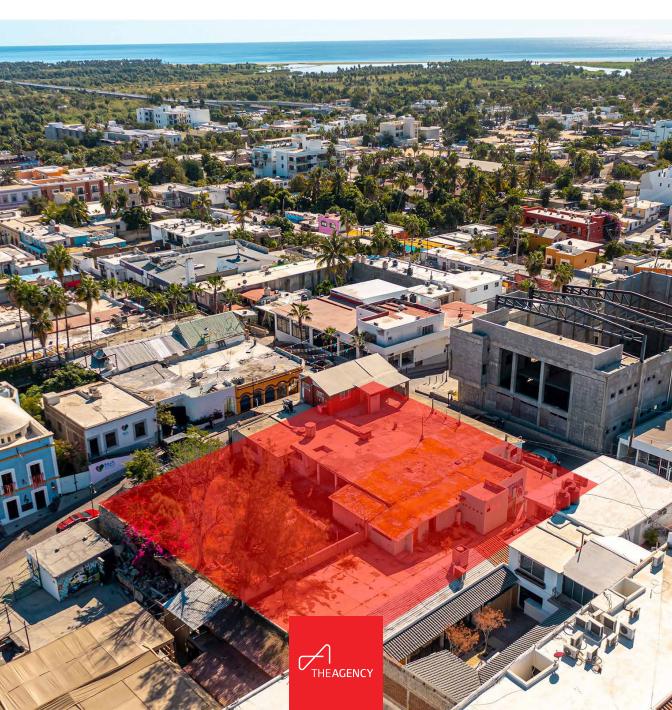

## SAN JOSE DEL CABO Serrano Downtown Development Lot

This property is located in the Historic Center of San José that has parking as well as an excellent location, on the corner of one of the main streets that is Zaragoza.

## MLS: 22-4187 | 12,214.34 LOT SIZE

Located in the highest area of downtown San Jose Del Cabo, this development lot includes panoramic views from the third floor.

Up to four stories are permitted to build with a land use coefficient of 1.8 times the land area, and depending on the project, the new owner can request to use 100% of the land for the plot. Moderate-mixed use will allow the new owner to build commercial premises on the ground floor, two parking levels, and up to 12 apartment units.

All services, such as electricity, water, telephone, and drainage, are available. Owners are willing to consider a contribution of 50% ownership for some interesting mixed development.