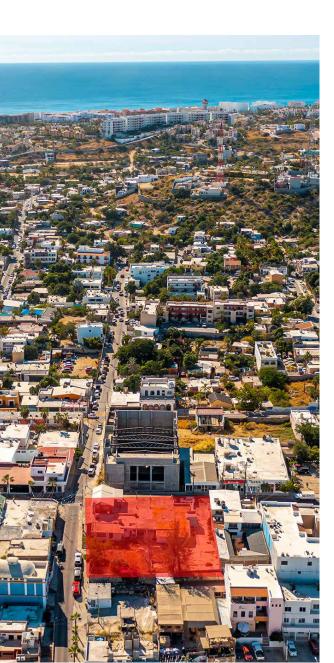

## SAN JOSE DEL CABO Serrano Downtown Development Lot

This property is located in the Historic Center of San José that has parking as well as an excellent location, on the corner of one of the main streets that is Zaragoza.

## MLS: 22-4187 | 12,214.34 LOT SIZE

Located in the highest area of downtown San Jose Del Cabo, this development lot includes panoramic views from the third floor.

Up to four stories are permitted to build with a land use coefficient of 1.8 times the land area, and depending on the project, the new owner can request to use 100% of the land for the plot. Moderate-mixed use will allow the new owner to build commercial premises on the ground floor, two parking levels, and up to 12 apartment units.

All services, such as electricity, water, telephone, and drainage, are available. Owners are willing to consider a contribution of 50% ownership for some interesting mixed development.