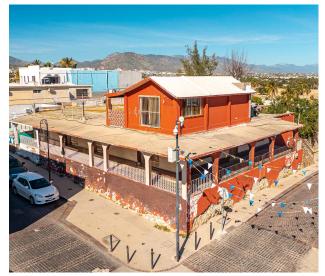

## SAN JOSE DEL CABO Serrano Downtown Development Lot

This property is located in the Historic Center of San José that has parking as well as an excellent location, on the corner of one of the main streets that is Zaragoza.

## MLS: 22-4187 | 12,214.34 LOT SIZE

Located in the highest area of downtown San Jose Del Cabo, this development lot includes panoramic views from the third floor.

Up to four stories are permitted to build with a land use coefficient of 1.8 times the land area, and depending on the project, the new owner can request to use 100% of the land for the plot. Moderate-mixed use will allow the new owner to build commercial premises on the ground floor, two parking levels, and up to 12 apartment units.