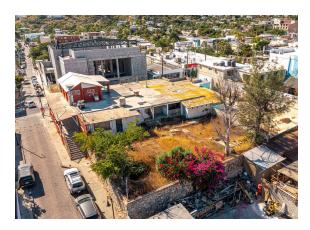

## SAN JOSE DEL CABO Serrano Downtown Development Lot

This property is located in the Historic Center of San José that has parking as well as an excellent location, on the corner of one of the main streets that is Zaragoza.

## MLS: 22-4187 | 12,214.34 LOT SIZE

Located in the highest area of downtown San Jose Del Cabo, this development lot includes panoramic views from the third floor.

Up to four stories are permitted to build with a land use coefficient of 1.8 times the land area, and depending on the project, the new owner can request to use 100% of the land for the plot. Moderate-mixed use will allow the new owner to build commercial premises on the ground floor, two parking levels, and up to 12 apartment units.

All services, such as electricity, water, telephone, and drainage, are available. Owners are willing to consider a contribution of 50% ownership for some interesting mixed development.