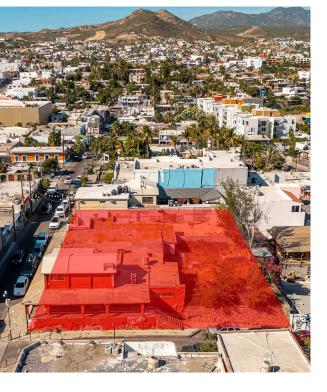

## SAN JOSE DEL CABO Serrano Downtown Development Lot

This property is located in the Historic Center of San José that has parking as well as an excellent location, on the corner of one of the main streets that is Zaragoza.

## MLS: 22-4187 | 12,214.34 LOT SIZE

Located in the highest area of downtown San Jose Del Cabo, this development lot includes panoramic views from the third floor.

Up to four stories are permitted to build with a land use coefficient of 1.8 times the land area, and depending on the project, the new owner can request to use 100% of the land for the plot. Moderate-mixed use will allow the new owner to build commercial premises on the ground floor, two parking levels, and up to 12 apartment units.

All services, such as electricity, water, telephone, and drainage, are available. Owners are willing to consider a contribution of 50% ownership for some interesting mixed development.