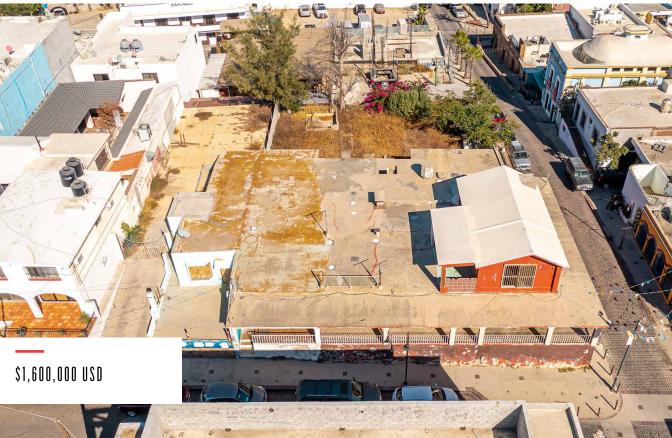

## MLS: 22-4187 | 12,214.34 LOT SIZE

Located in the highest area of downtown San Jose Del Cabo, this development lot includes panoramic views from the third floor.

Up to four stories are permitted to build with a land use coefficient of 1.8 times the land area, and depending on the project, the new owner can request to use 100% of the land for the plot. Moderate-mixed use will allow the new owner to build commercial premises on the ground floor, two parking levels, and up to 12 apartment units.

All services, such as electricity, water, telephone, and drainage, are available. Owners are willing to consider a contribution of 50% ownership for some interesting mixed development.