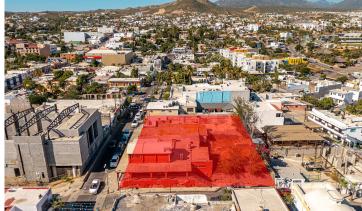

## SERRANO DOWNTOWN DEVELOPMENT LOT

SAN JOSE DEL CABO | MLS: 22-4524 | 12.214.34 TOTAL SQFT

## Listing Overview

This property is located in the Historic Center of San Jose, within a relevant location, as it is on the corner of one of the main streets, Zaragoza.

Located in the highest area of downtown San Jose Del Cabo, this development lot includes panoramic views from the third floor.