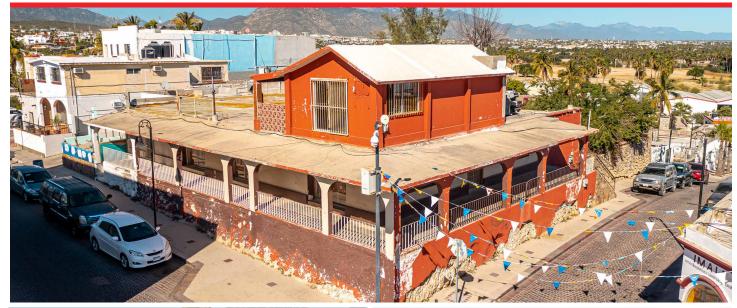

## Listing Overview

This property is located in the Historic Center of San Jose, within a relevant location, as it is on the corner of one of the main streets, Zaragoza.

Located in the highest area of downtown San Jose Del Cabo, this development lot includes panoramic views from the third floor.

Up to four stories are permitted to build with a land use coefficient of 1.8 times the land area, and depending on the project, the new owner can request to use 100% of the land for the plot. Moderate-mixed use will allow the new owner to build commercial premises on the ground floor, two parking levels, and up to 12 apartment units.

All services, such as electricity, water, telephone, and drainage, are available. Owners are willing to consider a contribution of 50% ownership for some interesting mixed development.