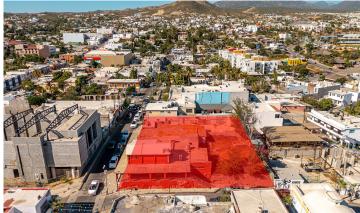

## SERRANO DOWNTOWN DEVELOPMENT LOT

SAN JOSE DEL CABO | MLS: 22-4524 | 12.214.34 TOTAL SQF

## Listing Overview

This property is located in the Historic Center of San Jose, within a relevant location, as it is on the corner of one of the main streets, Zaragoza.

Located in the highest area of downtown San Jose Del Cabo, this development lot includes panoramic views from the third floor.

Up to four stories are permitted to build with a land use coefficient of 1.8 times the land area, and depending on the project, the new owner can request to use 100% of the land for the plot. Moderate-mixed use will allow the new owner to build commercial premises on the ground floor, two parking levels, and up to 12 apartment units.