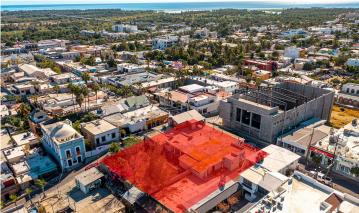

## SERRANO DOWNTOWN DEVELOPMENT LOT

SAN JOSE DEL CABO | MLS: 22-4524 | 12.214.34 TOTAL SQF

## Listing Overview

This property is located in the Historic Center of San Jose, within a relevant location, as it is on the corner of one of the main streets, Zaragoza.

Located in the highest area of downtown San Jose Del Cabo, this development lot includes panoramic views from the third floor.

Up to four stories are permitted to build with a land use coefficient of 1.8 times the land area, and depending on the project, the new owner can request to use 100% of the land for the plot. Moderate-mixed use will allow the new owner to build commercial premises on the ground floor, two parking levels, and up to 12 apartment units.