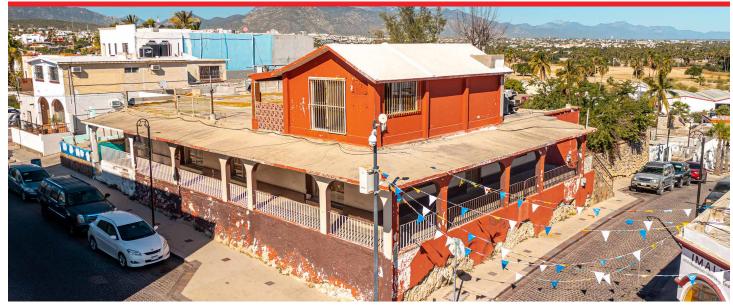

## SERRANO DOWNTOWN DEVELOPMENT LOT

SAN JOSE DEL CABO | MLS: 22-4524 | 12.214.34 TOTAL SQF

## Listing Overview

This property is located in the Historic Center of San Jose, within a relevant location, as it is on the corner of one of the main streets, Zaragoza.

Located in the highest area of downtown San Jose Del Cabo, this development lot includes panoramic views from the third floor.