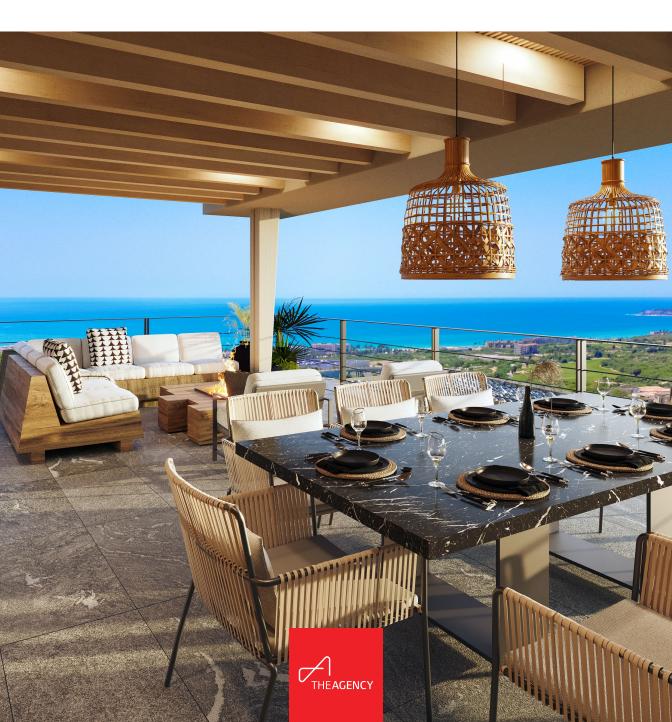

## Costarena PH D-302

This last corner penthouse offers over 3,760 square feet of effortless luxury and a 702.8 square-foot private rooftop terrace with forever ocean views over the exclusive 18-hole Nicklaus golf course.

## 3 BEDS | 3.5 BATHS | MLS: 23-214

The sophisticated Costarena homeowner will be able to entertain from the expansive open-concept living and dining area that flow seamlessly onto a large terrace. The Italian kitchen features luxury appliances and a built-in breakfast bar. The spacious primary bedroom accents a designer walk-in closet, an ensuite bathroom and direct access to the terrace.