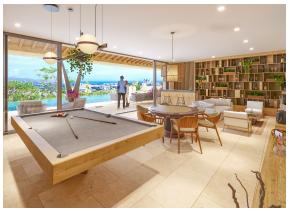

## 3 BEDS | 3.5 BATHS | MLS: 23-214

The sophisticated Costarena homeowner will be able to entertain from the expansive open-concept living and dining area that flow seamlessly onto a large terrace. The Italian kitchen features luxury appliances and a built-in breakfast bar. The spacious primary bedroom accents a designer walk-in closet, an ensuite bathroom and direct access to the terrace.