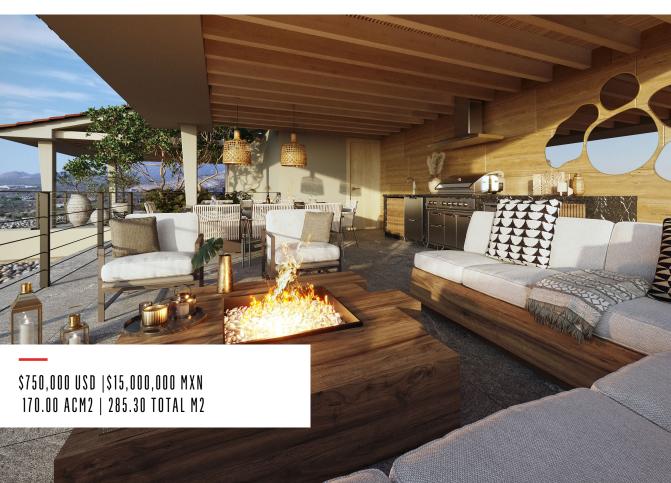

## Costarena PH D-302

This last corner penthouse offers over 3,760 square feet of effortless luxury and a 702.8 square-foot private rooftop terrace with forever ocean views over the exclusive 18-hole Nicklaus golf course.

\*CONVERSION TO PESOS SUBJECT TO CHANGE. THE INFORMATION SHOWN IN PESOS IS SOLELY BASED ON THE OFFICIAL CONVERSION THE DATE THIS DOCUMENT WAS PREPARED. THE OFFFRED PRICE IS IN DOLLARS (US CURRENCY) AND IN ACCORDANCE WITH ARTICLE 8 OF THE MONETARY LAW, THE FINAL PRICE FOR RECORDATION PURPOSES WILL BE CONVERTED INTO PESOS RESULTING FROM THE OFFICIAL EXCHANGE RATE ON THE DATE PAYMENT IS DUE.