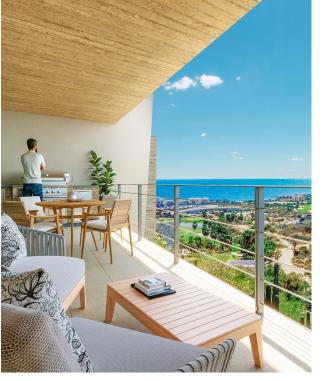

## Costarena PH D-302

This last corner penthouse offers over 3,760 square feet of effortless luxury and a 702.8 square-foot private rooftop terrace with forever ocean views over the exclusive 18-hole Nicklaus golf course.

## 3 BEDS | 3.5 BATHS | MLS: 23-214

The sophisticated Costarena homeowner will be able to entertain from the expansive open-concept living and dining area that flow seamlessly onto a large terrace. The Italian kitchen features luxury appliances and a built-in breakfast bar. The spacious primary bedroom accents a designer walk-in closet, an ensuite bathroom and direct access to the terrace.