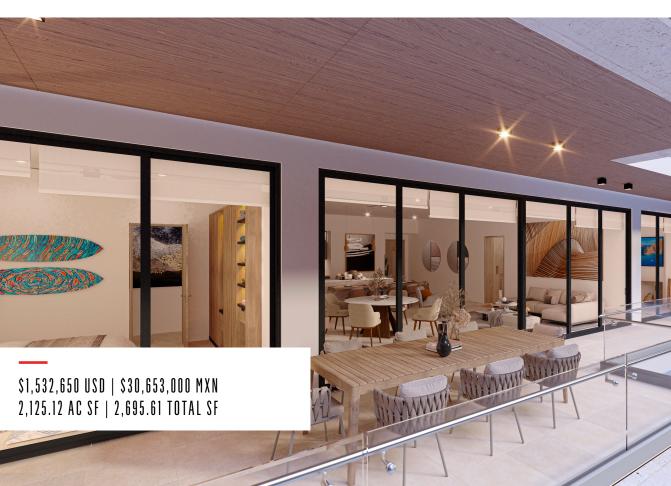

## BAHÍA DE PALMAS Albaluz 602

This Albaluz three-bedroom lock-off residence boasts amazing Ocean & beachfront views of the San Jose bay area. The fully equipped kitchen welcomes you with highend appliances and quartz countertops to seat the entire family. It opens into a gorgeous light-filled living room that connects to the main covered terrace.

The second bedroom suite also opens to the terrace and it is off the main living room.

All living spaces are designed with luxurious finishes for the ultimate comfort. The Serenity terrace offers so much more to each buyer as you can relax & enjoy the breathtaking ocean views that will ensure you have found your home at Albaluz.