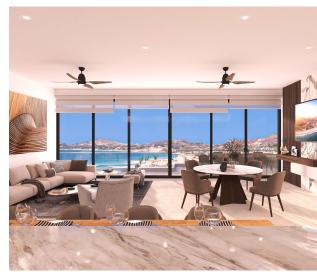

## BAHÍA DE PALMAS Albaluz 602

This Albaluz three-bedroom lock-off residence boasts amazing Ocean & beachfront views of the San Jose bay area. The fully equipped kitchen welcomes you with highend appliances and quartz countertops to seat the entire family. It opens into a gorgeous light-filled living room that connects to the main covered terrace.

The second bedroom suite also opens to the terrace and it is off the main living room.

All living spaces are designed with luxurious finishes for the ultimate comfort. The Serenity terrace offers so much more to each buyer as you can relax & enjoy the breathtaking ocean views that will ensure you have found your home at Albaluz.