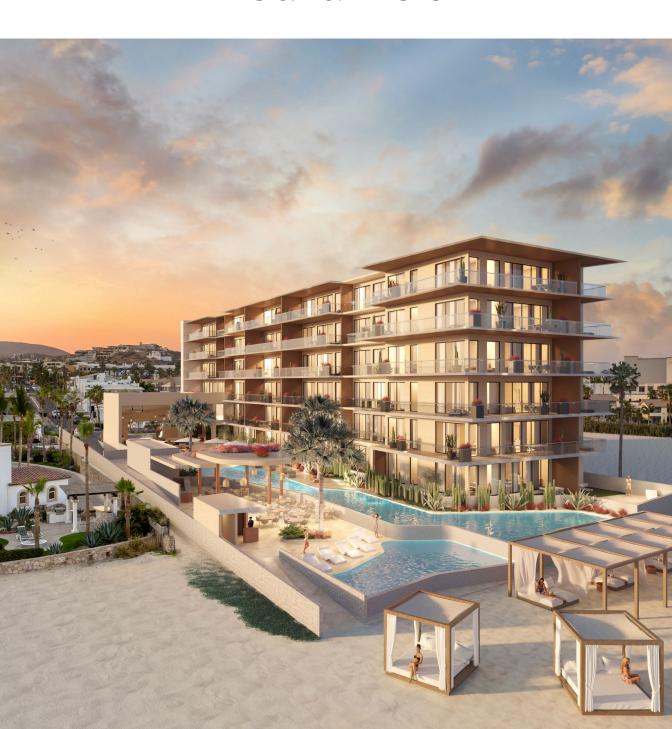

## BAHÍA DE PALMAS Albaluz 602

This Albaluz three-bedroom lock-off residence boasts amazing Ocean & beachfront views of the San Jose bay area. The fully equipped kitchen welcomes you with highend appliances and quartz countertops to seat the entire family. It opens into a gorgeous light-filled living room that connects to the main covered terrace.

The second bedroom suite also opens to the terrace and it is off the main living room.

All living spaces are designed with luxurious finishes for the ultimate comfort. The Serenity terrace offers so much more to each buyer as you can relax & enjoy the breathtaking ocean views that will ensure you have found your home at Albaluz.