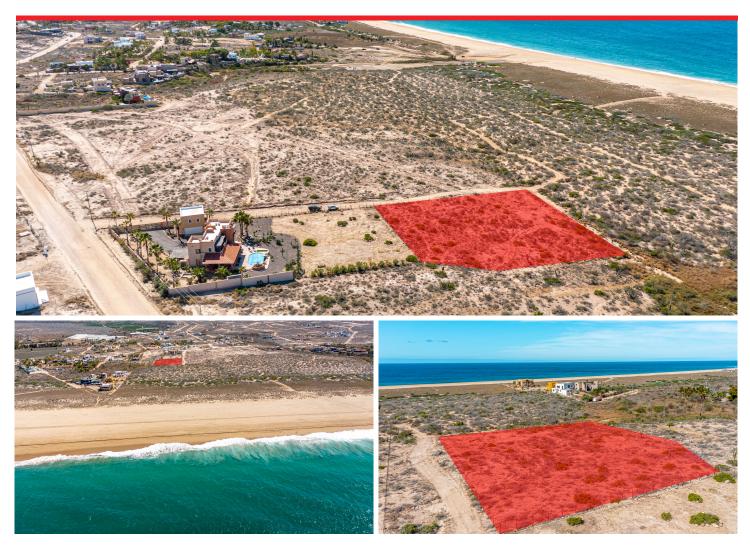

## **BELALUS LOT 0564**

LAS PLAYITAS | TODOS SANTOS | MLS: 23-970 | 43023.34 TOTAL SF

## Listing Overview

Belalus One Acre lot size is situated only 3 miles from downtown Todos Santos, nestled in a semiprivate street on the road to La Pastora on the beachside. The harmonious natural desert landscape and the blue pacific ocean views make this plot a unique spot for a family compound, a large residence, and a retreat center. The sound of the waves, the beautiful sunsets, and a nice walk to the beach, combined with the natural desert, make this lot unique. The terrain of this lot gently slopes toward the ocean and ends in a small and shallow stream. Services available. Close enough to town for all conveniences but secluded enough for tranquil living.