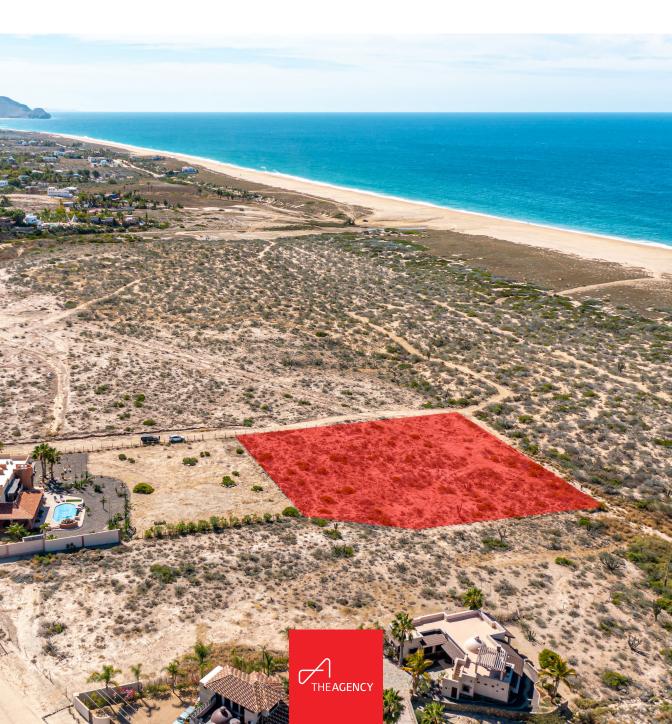

## Belalus Lot 0564

Belalus One Acre lot size is situated only 3 miles from downtown Todos Santos, nestled in a semiprivate street on the road to La Pastora on the beachside.

MLS: 23-970

The harmonious natural desert landscape and the blue pacific ocean views make this plot a unique spot for a family compound, a large residence, and a retreat center. The sound of the waves, the beautiful sunsets, and a nice walk to the beach, combined with the natural desert, make this lot unique. The terrain of this lot gently slopes toward the ocean and ends in a small and shallow stream. Services available. Close enough to town for all conveniences but secluded enough for tranquil living.