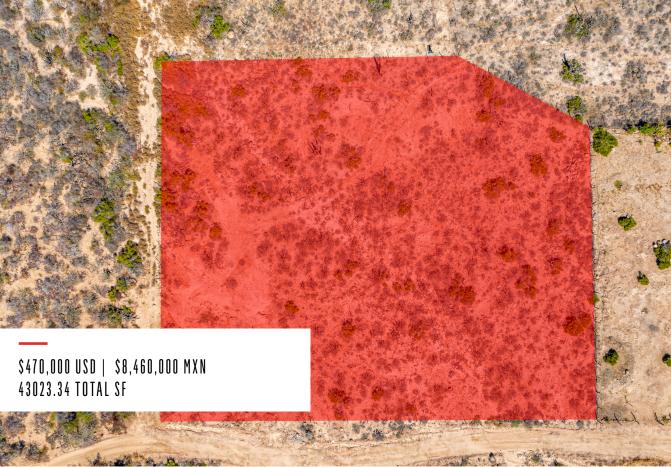

## Belalus Lot 0564

Belalus One Acre lot size is situated only 3 miles from downtown Todos Santos, nestled in a semiprivate street on the road to La Pastora on the beachside.

MLS: 23-970

The harmonious natural desert landscape and the blue pacific ocean views make this plot a unique spot for a family compound, a large residence, and a retreat center. The sound of the waves, the beautiful sunsets, and a nice walk to the beach, combined with the natural desert, make this lot unique. The terrain of this lot gently slopes toward the ocean and ends in a small and shallow stream. Services available. Close enough to town for all conveniences but secluded enough for tranquil living.