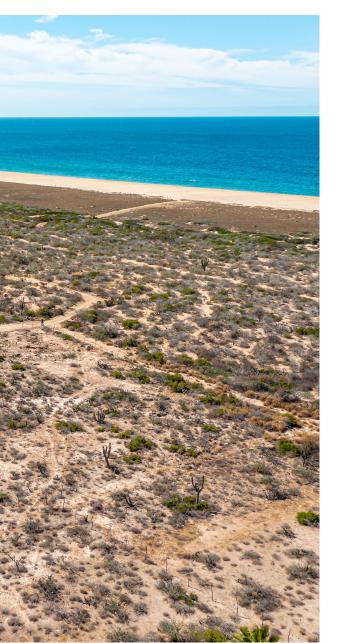

## Belalus Lot 0564

Belalus One Acre lot size is situated only 3 miles from downtown Todos Santos, nestled in a semiprivate street on the road to La Pastora on the beachside.

MLS: 23-970

The harmonious natural desert landscape and the blue pacific ocean views make this plot a unique spot for a family compound, a large residence, and a retreat center. The sound of the waves, the beautiful sunsets, and a nice walk to the beach, combined with the natural desert, make this lot unique. The terrain of this lot gently slopes toward the ocean and ends in a small and shallow stream. Services available. Close enough to town for all conveniences but secluded enough for tranquil living.