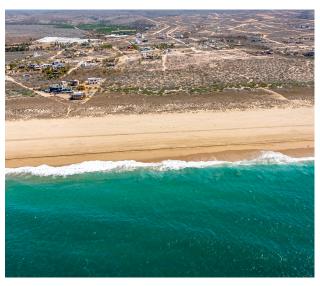

## Belalus Lot 0564

Belalus One Acre lot size is situated only 3 miles from downtown Todos Santos, nestled in a semiprivate street on the road to La Pastora on the beachside.

MLS: 23-970

The harmonious natural desert landscape and the blue pacific ocean views make this plot a unique spot for a family compound, a large residence, and a retreat center. The sound of the waves, the beautiful sunsets, and a nice walk to the beach, combined with the natural desert, make this lot unique. The terrain of this lot gently slopes toward the ocean and ends in a small and shallow stream. Services available. Close enough to town for all conveniences but secluded enough for tranquil living.