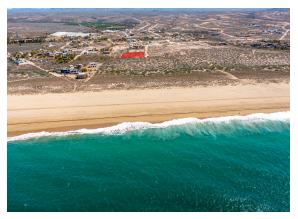

## Belalus Lot 0564

Belalus One Acre lot size is situated only 3 miles from downtown Todos Santos, nestled in a semiprivate street on the road to La Pastora on the beachside.

MLS: 23-970

The harmonious natural desert landscape and the blue pacific ocean views make this plot a unique spot for a family compound, a large residence, and a retreat center. The sound of the waves, the beautiful sunsets, and a nice walk to the beach, combined with the natural desert, make this lot unique. The terrain of this lot gently slopes toward the ocean and ends in a small and shallow stream. Services available. Close enough to town for all conveniences but secluded enough for tranquil living.