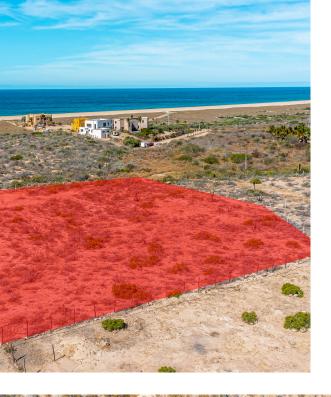

## Belalus Lot 0564

Belalus One Acre lot size is situated only 3 miles from downtown Todos Santos, nestled in a semiprivate street on the road to La Pastora on the beachside.

MLS: 23-970

The harmonious natural desert landscape and the blue pacific ocean views make this plot a unique spot for a family compound, a large residence, and a retreat center. The sound of the waves, the beautiful sunsets, and a nice walk to the beach, combined with the natural desert, make this lot unique. The terrain of this lot gently slopes toward the ocean and ends in a small and shallow stream. Services available. Close enough to town for all conveniences but secluded enough for tranquil living.