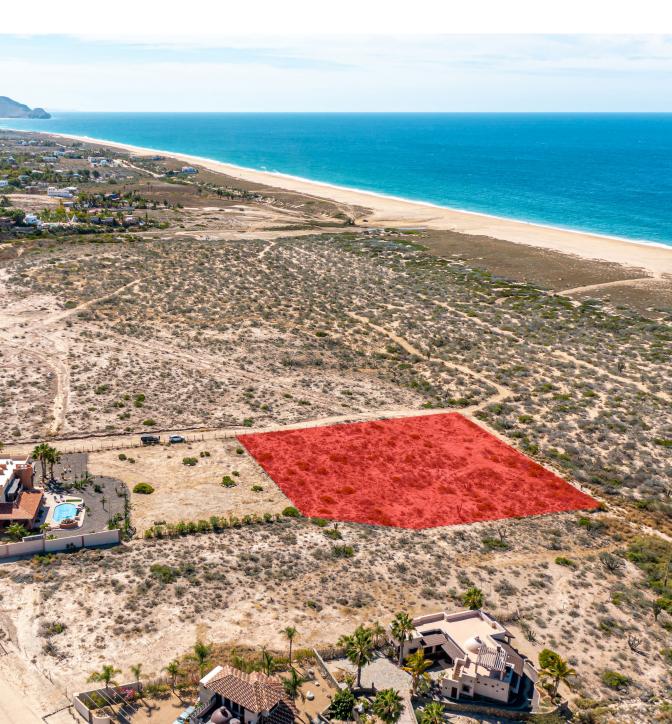

## Belalus Lot 0564

Belalus One Acre lot size is situated only 3 miles from downtown Todos Santos, nestled in a semiprivate street on the road to La Pastora on the beachside.

MLS: 23-970

The harmonious natural desert landscape and the blue pacific ocean views make this plot a unique spot for a family compound, a large residence, and a retreat center. The sound of the waves, the beautiful sunsets, and a nice walk to the beach, combined with the natural desert, make this lot unique. The terrain of this lot gently slopes toward the ocean and ends in a small and shallow stream. Services available. Close enough to town for all conveniences but secluded enough for tranquil living.