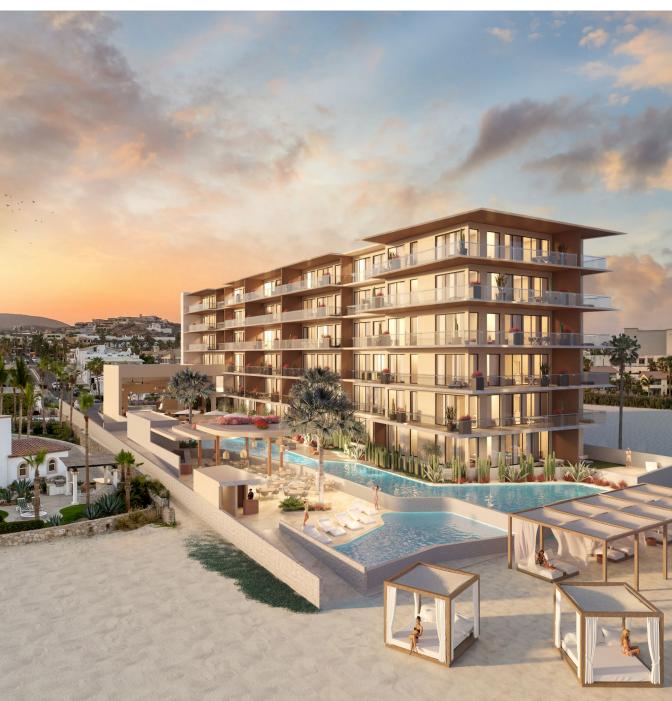

## BAHÍA LAS PALMAS Albaluz 503

This ALBALUZ two-bedrooms with Hotel Suite lock off option boasts amazing Ocean & Beachfront views of the San José Bay Area. This Residence has two-bedrooms, both with ensuite baths. All living spaces are designed with the most luxurious finishes throughout for your ultimate comfort.

## 2 BEDS |2.5 BATHS | MLS: 23-899

The condominium's luxurious amenities will seamlessly form part of your day-to-day, and allow you to enjoy the little moments in life that truly matter. ALBALUZ counts with excellent resident and guest services, such as concierge and property management, so all you have to do is worry about enjoying yourself.

As a property owner, you have access to a resident-exclusive 3,100 square foot pool with a 165 feet long swimming lane overlooking the Beach Club and ocean. Additionally, you can follow a luxurious path to the Beach Club, where you'll escape reality savoring local gourmet beach food.