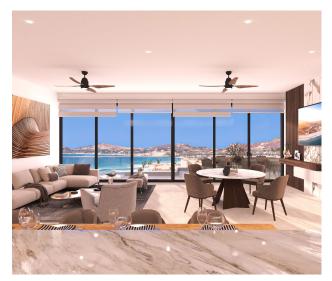

## BAHÍA LAS PALMAS Albaluz 503

This ALBALUZ two-bedrooms with Hotel Suite lock off option boasts amazing Ocean & Beachfront views of the San José Bay Area. This Residence has two-bedrooms, both with ensuite baths. All living spaces are designed with the most luxurious finishes throughout for your ultimate comfort.

## 2 BEDS |2.5 BATHS | MLS: 23-899

The condominium's luxurious amenities will seamlessly form part of your day-to-day, and allow you to enjoy the little moments in life that truly matter. ALBALUZ counts with excellent resident and guest services, such as concierge and property management, so all you have to do is worry about enjoying yourself.

As a property owner, you have access to a resident-exclusive 3,100 square foot pool with a 165 feet long swimming lane overlooking the Beach Club and ocean. Additionally, you can follow a luxurious path to the Beach Club, where you'll escape reality savoring local gourmet beach food.