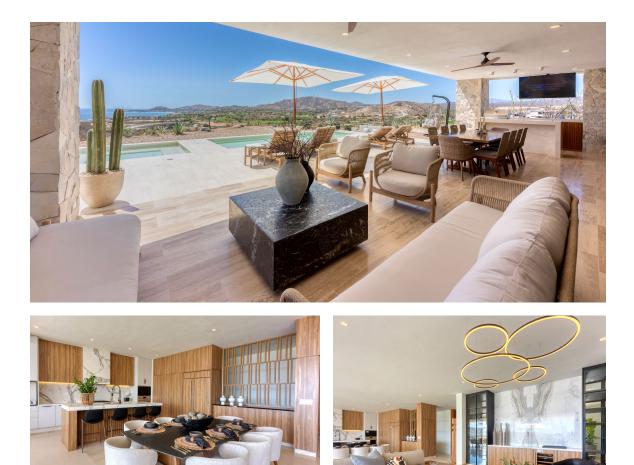

## ABOUT SOLESTA LUXURY RESIDENCE 12D

Introducing Solesta Luxury Residences, perched upon the highest elevation within Club Campestre, San Jose del Cabo. Commanding spectacular ocean, mountain, and golf course views, this boutique offering of 25, two-level single-family homes are under construction now. Each home has been thoughtfully designed blending architectural ingenuity with modern luxury. Cool off on warm summer nights in a private pool or warm up on cool winter nights in optional private hot tub. Indoor and outdoors are interchangeable in this Baja paradise. The 550 acre master-planned community features around the clock gated security, a beach club, and 6,966 yard Nicholas-designed championship golf course.