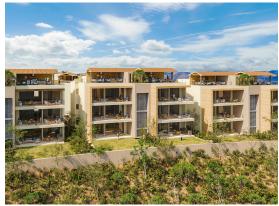

Welcome to COSTARENA J-101

## COSTARENA J-101

This beautiful Garden level residence offers over 1,830 square feet of effortless luxury and a 560 square feet private terrace with forever ocean views over the exclusive 18-hole Nicklaus golf course. This three-bedroom gracefully appointed residence will be delivered with floor-to-ceiling windows, custom white oak carpentry, and Italian porcelain floors. The sophisticated Costarena homeowner will be able to entertain from the expansive open-concept living and dining area that flow seamlessly onto a large terrace overlooking the Palmilla bay. The Italian kitchen features luxury appliances and a built-in breakfast bar. The spacious primary bedroom accents a designer walk-in closet, an ample ensuite bathroom and direct access to the terrace.