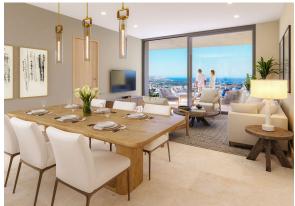

## COSTARENA J-101

This beautiful Garden level residence offers over 1,830 square feet of effortless luxury and a 560 square feet private terrace with forever ocean views over the exclusive 18-hole Nicklaus golf course. This three-bedroom gracefully appointed residence will be delivered with floor-to-ceiling windows, custom white oak carpentry, and Italian porcelain floors. The sophisticated Costarena homeowner will be able to entertain from the expansive open-concept living and dining area that flow seamlessly onto a large terrace overlooking the Palmilla bay. The Italian kitchen features luxury appliances and a built-in breakfast bar. The spacious primary bedroom accents a designer walk-in closet, an ample ensuite bathroom and direct access to the terrace.