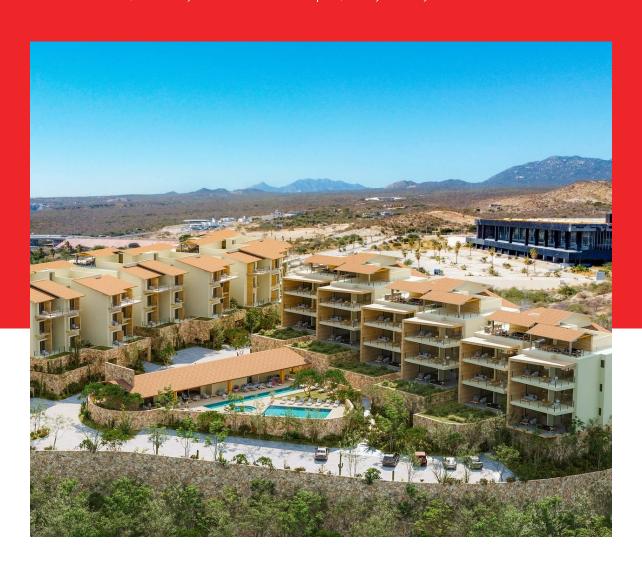

Welcome to COSTARENA J-101

## COSTARENA J-101

This beautiful Garden level residence offers over 1,830 square feet of effortless luxury and a 560 square feet private terrace with forever ocean views over the exclusive 18-hole Nicklaus golf course. This three-bedroom gracefully appointed residence will be delivered with floor-to-ceiling windows, custom white oak carpentry, and Italian porcelain floors. The sophisticated Costarena homeowner will be able to entertain from the expansive open-concept living and dining area that flow seamlessly onto a large terrace overlooking the Palmilla bay. The Italian kitchen features luxury appliances and a built-in breakfast bar. The spacious primary bedroom accents a designer walk-in closet, an ample ensuite bathroom and direct access to the terrace.