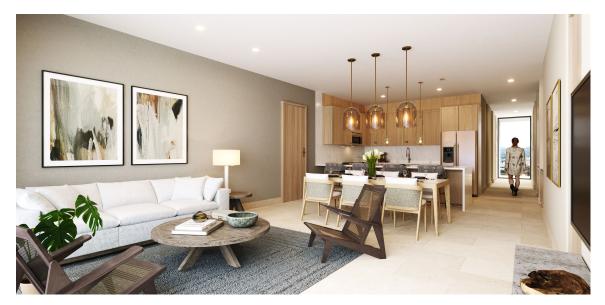

## COSTARENA J-101

This beautiful Garden level residence offers over 1,830 square feet of effortless luxury and a 560 square feet private terrace with forever ocean views over the exclusive 18-hole Nicklaus golf course. This three-bedroom gracefully appointed residence will be delivered with floor-to-ceiling windows, custom white oak carpentry, and Italian porcelain floors. The sophisticated Costarena homeowner will be able to entertain from the expansive open-concept living and dining area that flow seamlessly onto a large terrace overlooking the Palmilla bay. The Italian kitchen features luxury appliances and a built-in breakfast bar. The spacious primary bedroom accents a designer walk-in closet, an ample ensuite bathroom and direct access to the terrace.