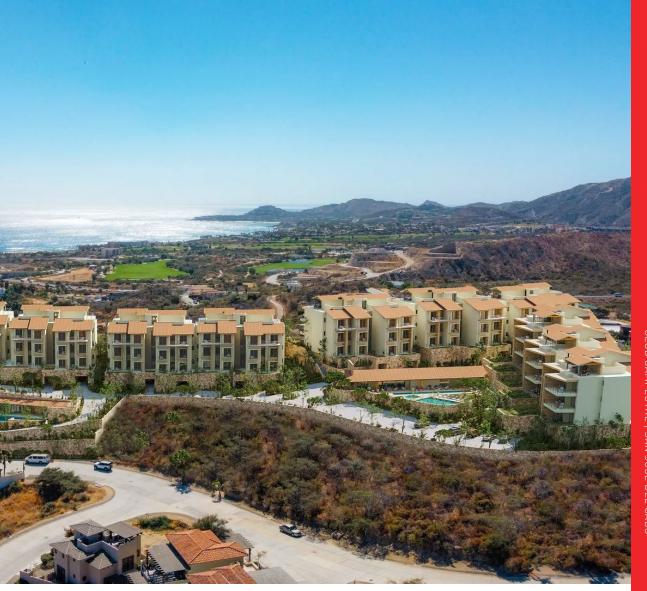

Welcome to COSTARENA J-101

## COSTARENA J-101

This beautiful Garden level residence offers over 1,830 square feet of effortless luxury and a 560 square feet private terrace with forever ocean views over the exclusive 18-hole Nicklaus golf course. This three-bedroom gracefully appointed residence will be delivered with floor-to-ceiling windows, custom white oak carpentry, and Italian porcelain floors. The sophisticated Costarena homeowner will be able to entertain from the expansive open-concept living and dining area that flow seamlessly onto a large terrace overlooking the Palmilla bay. The Italian kitchen features luxury appliances and a built-in breakfast bar. The spacious primary bedroom accents a designer walk-in closet, an ample ensuite bathroom and direct access to the terrace.