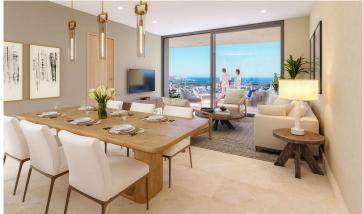

## Listing Overview

This beautiful Garden level residence offers over 1,830 square feet of effortless luxury and a 560 square feet private terrace with forever ocean views over the exclusive 18-hole Nicklaus golf course. This three-bedroom gracefully appointed residence will be delivered with floor-to-ceiling windows, custom white oak carpentry, and Italian porcelain floors. The sophisticated Costarena homeowner will be able to entertain from the expansive open-concept living and dining area that flow seamlessly onto a large terrace overlooking the Palmilla bay. The Italian kitchen features luxury appliances and a built-in breakfast bar. The spacious primary bedroom accents a designer walk-in closet, an ample ensuite bathroom and direct access to the terrace.