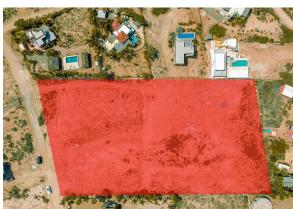

## MLS: 23-2635 107,639.1 TOTAL SF

# ABOUT LAS TUNAS HECTARE

This stunning, gently sloping 2.5 acres is located in one of the most desirable locations in Todos Santos, Las Tunas. The hectare is perfect for a small residential development, a boutique hotel or a family compound. Gorgeous views of the Sierra de La Laguna Mountains and Pacific Ocean make this a rare property. The rapid growth in Todos Santos is moving towards the north and Las Tunas Hectare is right in its path.