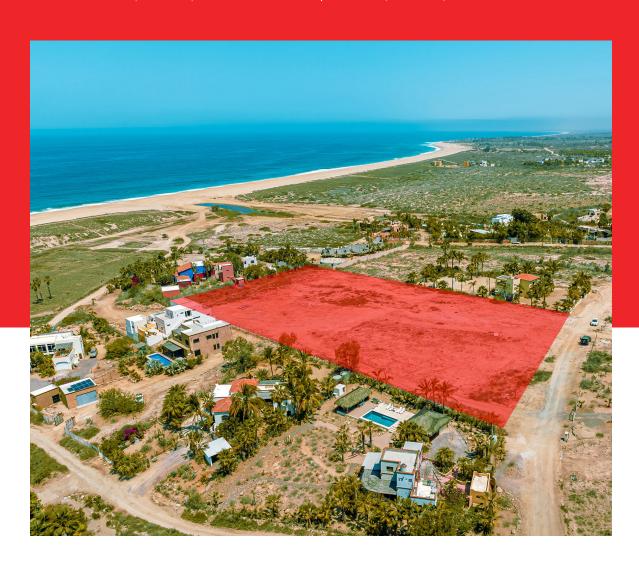

# ABOUT LAS TUNAS HECTARE

This stunning, gently sloping 2.5 acres is located in one of the most desirable locations in Todos Santos, Las Tunas. The hectare is perfect for a small residential development, a boutique hotel or a family compound. Gorgeous views of the Sierra de La Laguna Mountains and Pacific Ocean make this a rare property. The rapid growth in Todos Santos is moving towards the north and Las Tunas Hectare is right in its path.