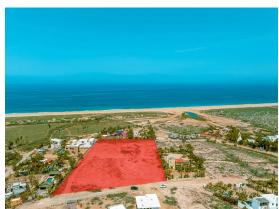

Welcome to LAS TUNAS HECTARE

# ABOUT LAS TUNAS HECTARE

This stunning, gently sloping 2.5 acres is located in one of the most desirable locations in Todos Santos, Las Tunas. The hectare is perfect for a small residential development, a boutique hotel or a family compound. Gorgeous views of the Sierra de La Laguna Mountains and Pacific Ocean make this a rare property. The rapid growth in Todos Santos is moving towards the north and Las Tunas Hectare is right in its path.