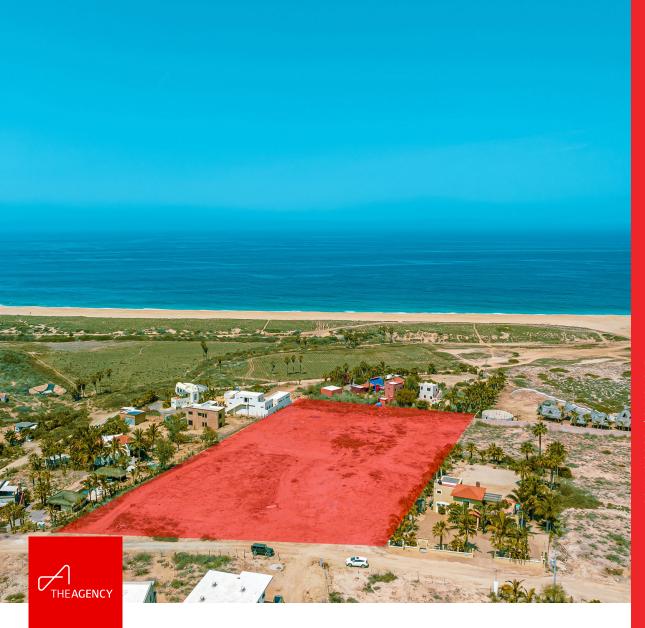

Welcome to LAS TUNAS HECTARE

# ABOUT LAS TUNAS HECTARE

This stunning, gently sloping 2.5 acres is located in one of the most desirable locations in Todos Santos, Las Tunas. The hectare is perfect for a small residential development, a boutique hotel or a family compound. Gorgeous views of the Sierra de La Laguna Mountains and Pacific Ocean make this a rare property. The rapid growth in Todos Santos is moving towards the north and Las Tunas Hectare is right in its path.