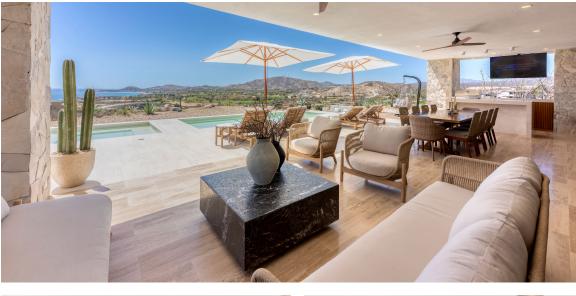

#### Welcome to Solesta Residences

Perched on the highest hill of Club Campestre San Jose, the Solesta residences offer breathtaking views over the azure waters of the Sea of Cortes, lush fairways, and surrounding mountains. An inspired blend of natural beauty and stylish sophistication with meticulously designed options to fit every lifestyle. Enjoy an elevated perspective of San Jose.Residence

This spectacular residence has indoor-outdoor living spaces of 5,776 square feet over two-story. 3-bedroom residence with many options to upgrade or customize elements to fit the needs of your lifestyle. The Solesta Lifestyle.