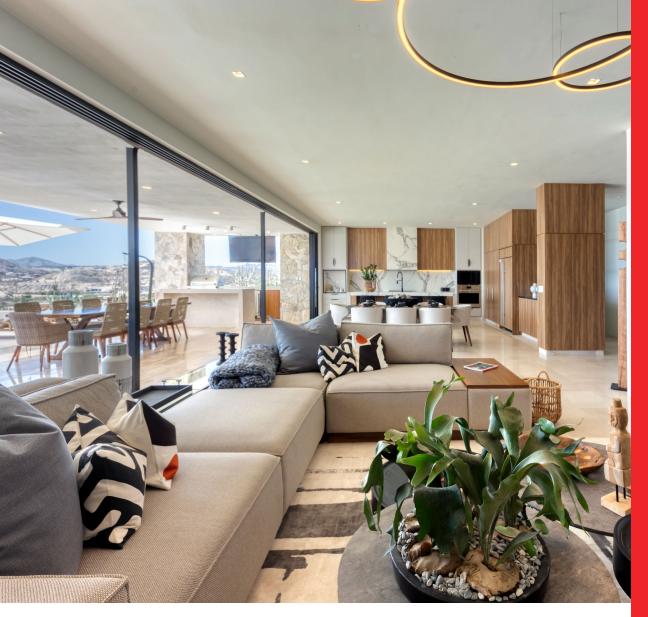

#### Welcome to Solesta Residences

Perched on the highest hill of Club Campestre San Jose, the Solesta residences offer breathtaking views over the azure waters of the Sea of Cortes, lush fairways, and surrounding mountains. An inspired blend of natural beauty and stylish sophistication with meticulously designed options to fit every lifestyle. Enjoy an elevated perspective of San Jose.Residence

This spectacular residence has indoor-outdoor living spaces of 5,776 square feet over two-story. 3-bedroom residence with many options to upgrade or customize elements to fit the needs of your lifestyle. The Solesta Lifestyle.