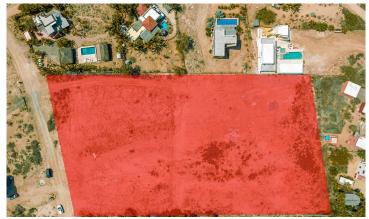

## LAS TUNAS HECTARE

LAS TUNAS | TODOS SANTOS | MLS: 23-2635 | 107639.1 TOTAL SF | \$1,350,000 USD | \$23,331,375 MXN

## Listing Overview

This stunning, gently sloping 2.5 acres is located in one of the most desirable locations in Todos Santos, Las Tunas. The hectare is perfect for a small residential development, a boutique hotel or a family compound. Gorgeous views of the Sierra de La Laguna Mountains and Pacific Ocean make this a rare property. The rapid growth in Todos Santos is moving towards the north and Las Tunas Hectare is right in its path.