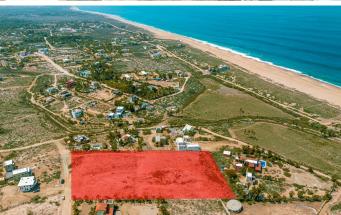

## LAS TUNAS HECTARE

LAS TUNAS | TODOS SANTOS | MLS: 23-2635 | 107639.1 TOTAL SF | \$1,350,000 USD | \$23,331,375 MXN

## Listing Overview

This stunning, gently sloping 2.5 acres is located in one of the most desirable locations in Todos Santos, Las Tunas. The hectare is perfect for a small residential development, a boutique hotel or a family compound. Gorgeous views of the Sierra de La Laguna Mountains and Pacific Ocean make this a rare property. The rapid growth in Todos Santos is moving towards the north and Las Tunas Hectare is right in its path.