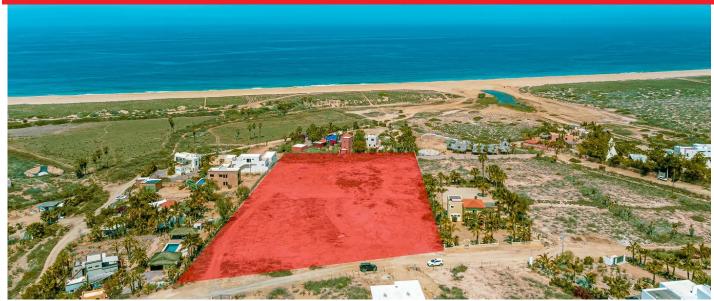

## LAS TUNAS HECTARE

LAS TUNAS | TODOS SANTOS | MLS: 23-2635 | 107639.1 TOTAL SF | \$1,350,000 USD | \$23,331,375 MXN

## Listing Overview

This stunning, gently sloping 2.5 acres is located in one of the most desirable locations in Todos Santos, Las Tunas. The hectare is perfect for a small residential development, a boutique hotel or a family compound. Gorgeous views of the Sierra de La Laguna Mountains and Pacific Ocean make this a rare property. The rapid growth in Todos Santos is moving towards the north and Las Tunas Hectare is right in its path.