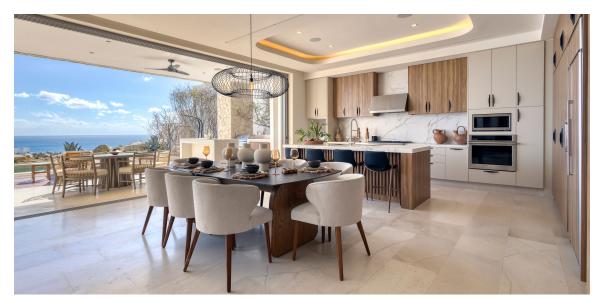

#### Residence

This spectacular residence has indoor-outdoor living spaces of 5,776 square feet over two-story. 3-bedroom residence with many options to upgrade or customize elements to fit the needs of your lifestyle.