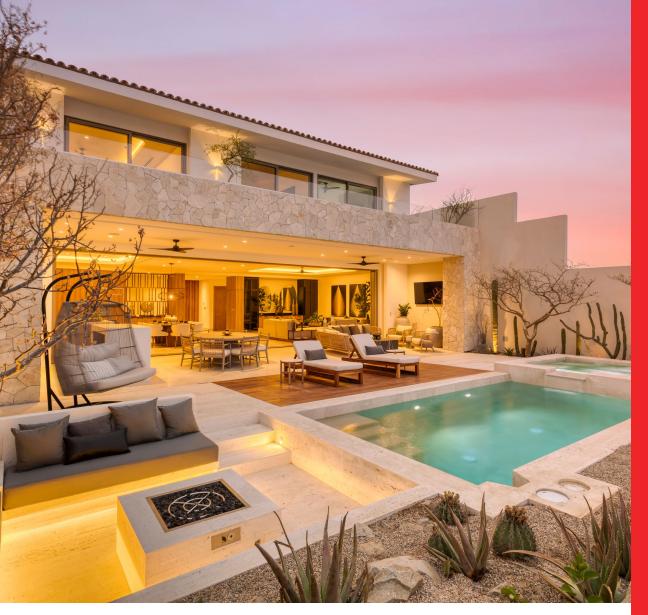

# Welcome to SOLESTA LUXURY RESIDENCE 11D

## ABOUT SOLESTA LUXURY RESIDENCE 11D

Perched on the highest hill of Club Campestre San Jose, the Solesta residences offer breathtaking views over the azure waters of the Sea of Cortes, lush fairways, and surrounding mountains. An inspired blend of natural beauty and stylish sophistication with meticulously designed options to fit every lifestyle. Enjoy an elevated perspective of San Jose.

#### Residence

This spectacular residence has indoor-outdoor living spaces of 5,776 square feet over two-story. 3-bedroom residence with many options to upgrade or customize elements to fit the needs of your lifestyle.