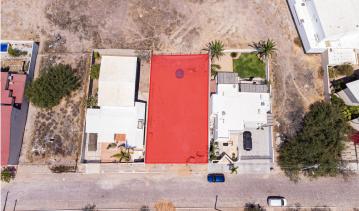

## LOMAS DE PALMIRA LOT

BAHÍA DE PICHILINGUE | LA PAZ | MLS: 23-2742 | 4,658.08 SF LOT SIZE

## **Listing Overview**

Located in Lomas de Palmira, A residential lot in a exclusive gated community of fine homes overlooking the beautiful Sea of Cortez with panoramic views. You have the great opportunity to build your custom dream home in this gated community of Lomas de Palmira, which offers a safe and private access to homeowners. This premium and exclusive lot features 432.75 sq meters (4,650 Sq Ft) of surface with the dimensions of  $15\times29$ 