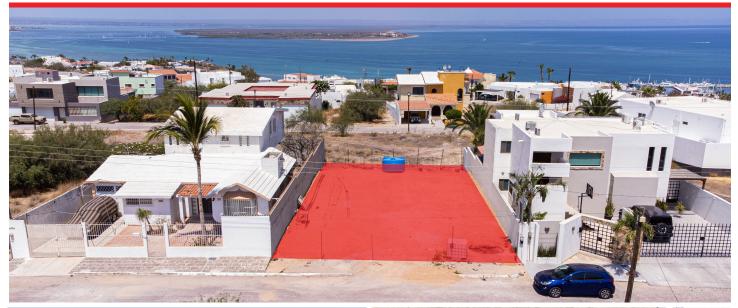

## LOMAS DE PALMIRA LOT

BAHÍA DE PICHILINGUE | LA PAZ | MLS: 23-2742 | 4,658.08 SF LOT SIZE

## **Listing Overview**

Located in Lomas de Palmira, A residential lot in a exclusive gated community of fine homes overlooking the beautiful Sea of Cortez with panoramic views. You have the great opportunity to build your custom dream home in this gated community of Lomas de Palmira, which offers a safe and private access to homeowners. This premium and exclusive lot features 432.75 sq meters (4,650 Sq Ft) of surface with the dimensions of  $15\times29$ 