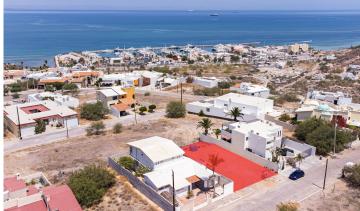

## LOMAS DE PALMIRA LOT

BAHÍA DE PICHILINGUE | LA PAZ | MLS: 23-2742 | 4,658.08 SF LOT SIZE

## **Listing Overview**

Located in Lomas de Palmira, A residential lot in a exclusive gated community of fine homes overlooking the beautiful Sea of Cortez with panoramic views. You have the great opportunity to build your custom dream home in this gated community of Lomas de Palmira, which offers a safe and private access to homeowners. This premium and exclusive lot features 432.75 sq meters (4,650 Sq Ft) of surface with the dimensions of  $15\times29$ 