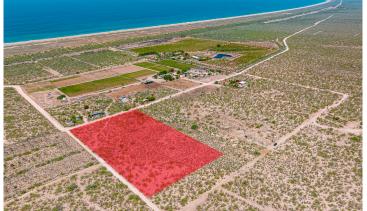

## DAMIANA LOT 0356

LAS PLAYITAS | MLS: 23-3246| 151,555 TOTAL SF | 14,080 SF LOT SIZE

## Listing Overview

This 3.5-acre property is situated in the beautiful Baja desert and is just a short walk away from the stunning Pacific Ocean. The area is peaceful and surrounded by nature, which makes it an ideal location to create your own private retreat.

Upon arrival, you will be captivated by the beauty of the desert landscape. The land is gently sloping and surrounded by rugged mountains, providing the perfect environment for a desert lifestyle. The climate is warm and dry, ensuring plenty of sunshine throughout the year, allowing you to enjoy the tranquility and serenity of this unique location.