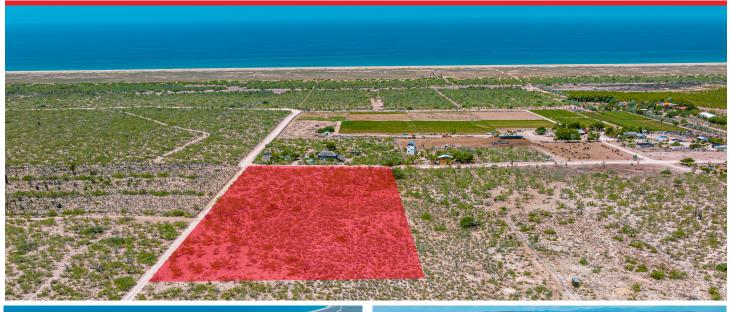

## DAMIANA LOT 0356

LAS PLAYITAS | MLS: 23-3246| 151,555 TOTAL SF | 14,080 SF LOT SIZE

## Listing Overview

This 3.5-acre property is situated in the beautiful Baja desert and is just a short walk away from the stunning Pacific Ocean. The area is peaceful and surrounded by nature, which makes it an ideal location to create your own private retreat.

Upon arrival, you will be captivated by the beauty of the desert landscape. The land is gently sloping and surrounded by rugged mountains, providing the perfect environment for a desert lifestyle. The climate is warm and dry, ensuring plenty of sunshine throughout the year, allowing you to enjoy the tranquility and serenity of this unique location.