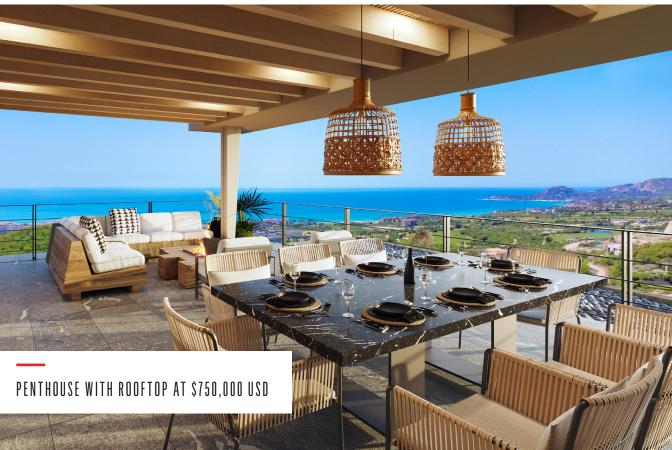

## 3 BEDROOM RESIDENCES Starting at \$555,000

The well-thought-out design captures the Baja and its natural surroundings on the two-and-a-half-acre site.

Thirthy nine condominiums in seven towers with amenities, including twentyfive meter heated pool, heated jetted spa, fitness facility, multipurpose and game room, and gardens.