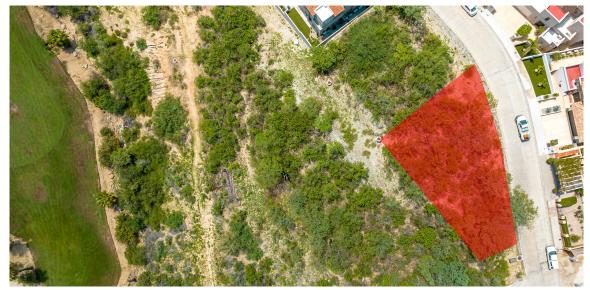

Welcome to CANADAS LOT 1 HOMESITE

## ABOUTCAÑADAS LOT 1 HOMESITE

Canadas II – Lot 1 is centrally located within Club Campestre San Jose, a low density 500-acre neighborhood with a sprawling master plan of custom homes, home sites, condominium and villa offerings. This home site is 539 square meters (5801 square feet) and sits above the sixth golf-hole with ocean views to Palmilla and desert sunsets to the west, and green space on the northern lot border. There is potential for a two-level home. Club Campestre offers Jack Nicklaus designed golf and members only beach club. Shopping, dining, Los Cabos airport and the beach are easily accessible.