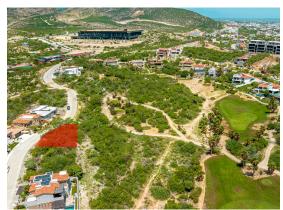

## ABOUTCAÑADAS LOT 1 HOMESITE

Canadas II – Lot 1 is centrally located within Club Campestre San Jose, a low density 500-acre neighborhood with a sprawling master plan of custom homes, home sites, condominium and villa offerings. This home site is 539 square meters (5801 square feet) and sits above the sixth golf-hole with ocean views to Palmilla and desert sunsets to the west, and green space on the northern lot border. There is potential for a two-level home. Club Campestre offers Jack Nicklaus designed golf and members only beach club. Shopping, dining, Los Cabos airport and the beach are easily accessible.