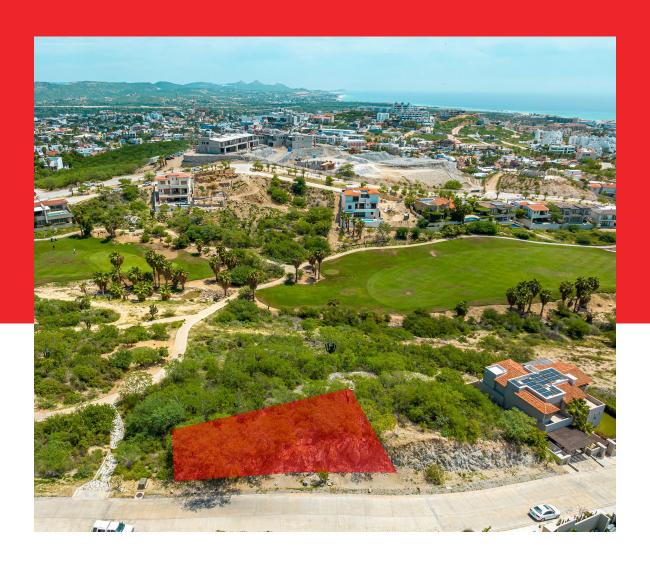

Welcome to CANADAS LOT 1 HOMESITE

## ABOUTCAÑADAS LOT 1 HOMESITE

Canadas II – Lot 1 is centrally located within Club Campestre San Jose, a low density 500-acre neighborhood with a sprawling master plan of custom homes, home sites, condominium and villa offerings. This home site is 539 square meters (5801 square feet) and sits above the sixth golf-hole with ocean views to Palmilla and desert sunsets to the west, and green space on the northern lot border. There is potential for a two-level home. Club Campestre offers Jack Nicklaus designed golf and members only beach club. Shopping, dining, Los Cabos airport and the beach are easily accessible.