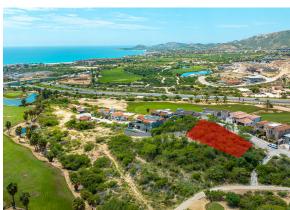

Welcome to CANADAS LOT 1 HOMESITE

## ABOUTCAÑADAS LOT 1 HOMESITE

Canadas II – Lot 1 is centrally located within Club Campestre San Jose, a low density 500-acre neighborhood with a sprawling master plan of custom homes, home sites, condominium and villa offerings. This home site is 539 square meters (5801 square feet) and sits above the sixth golf-hole with ocean views to Palmilla and desert sunsets to the west, and green space on the northern lot border. There is potential for a two-level home. Club Campestre offers Jack Nicklaus designed golf and members only beach club. Shopping, dining, Los Cabos airport and the beach are easily accessible.