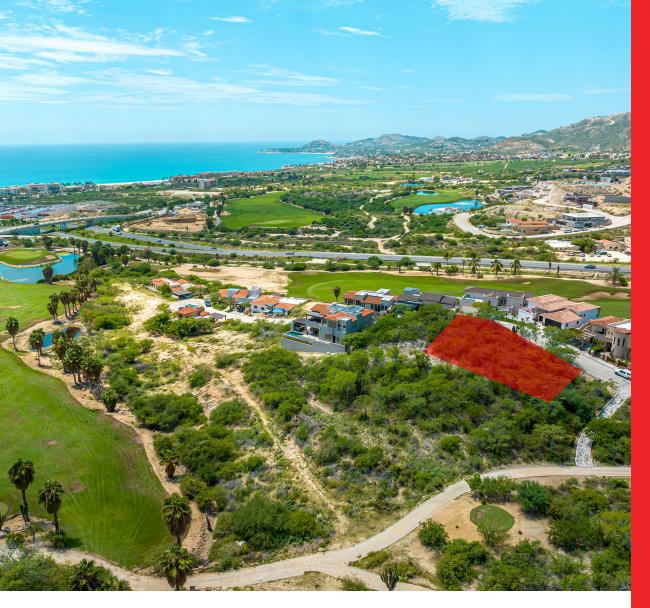

Welcome to CANADAS LOT 1 HOMESITE

## ABOUTCAÑADAS LOT 1 HOMESITE

Canadas II – Lot 1 is centrally located within Club Campestre San Jose, a low density 500-acre neighborhood with a sprawling master plan of custom homes, home sites, condominium and villa offerings. This home site is 539 square meters (5801 square feet) and sits above the sixth golf-hole with ocean views to Palmilla and desert sunsets to the west, and green space on the northern lot border. There is potential for a two-level home. Club Campestre offers Jack Nicklaus designed golf and members only beach club. Shopping, dining, Los Cabos airport and the beach are easily accessible.