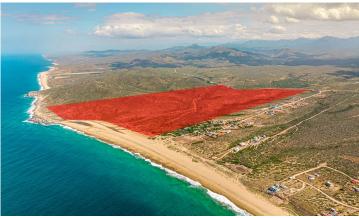

## **Listing Overview**

Viñedos del Pacifico is one of the few Developer Parcels available between Cabo San Lucas and La Paz, right on Kilometer 18 of the Transpeninsular Highway, just 15 minutes away from downtown Cabo San Lucas and 40 minutes from the Los Cabos International Airport.

Its extensive surface goes from highway limits to the Pacific shores, offering large beach and highway frontages and a varied topography that maximizes the views of the Pacific Ocean and La Sierra de la Laguna mountains from several points, making it ideal for a Master Development with prime amenities. The contrasting combination of white sand and rocky cliffs on the beachfront limits are without a doubt the main attributes of this amazing parcel.