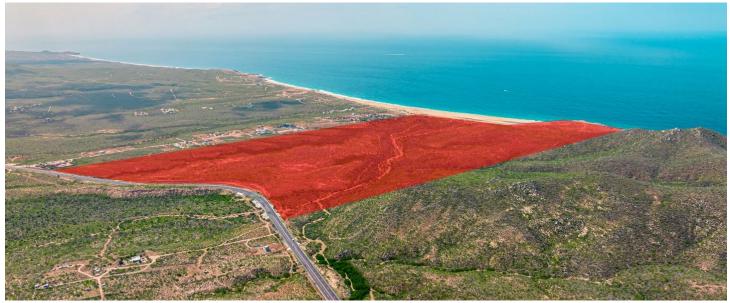

## **Listing Overview**

Viñedos del Pacifico is one of the few Developer Parcels available between Cabo San Lucas and La Paz, right on Kilometer 18 of the Transpeninsular Highway, just 15 minutes away from downtown Cabo San Lucas and 40 minutes from the Los Cabos International Airport.

Its extensive surface goes from highway limits to the Pacific shores, offering large beach and highway frontages and a varied topography that maximizes the views of the Pacific Ocean and La Sierra de la Laguna mountains from several points, making it ideal for a Master Development with prime amenities. The contrasting combination of white sand and rocky cliffs on the beachfront limits are without a doubt the main attributes of this amazing parcel.