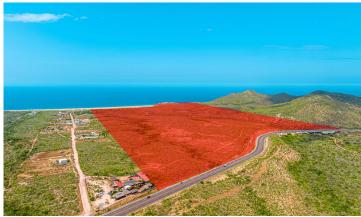

## **Listing Overview**

Viñedos del Pacifico is one of the few Developer Parcels available between Cabo San Lucas and La Paz, right on Kilometer 18 of the Transpeninsular Highway, just 15 minutes away from downtown Cabo San Lucas and 40 minutes from the Los Cabos International Airport.

Its extensive surface goes from highway limits to the Pacific shores, offering large beach and highway frontages and a varied topography that maximizes the views of the Pacific Ocean and La Sierra de la Laguna mountains from several points, making it ideal for a Master Development with prime amenities. The contrasting combination of white sand and rocky cliffs on the beachfront limits are without a doubt the main attributes of this amazing parcel.