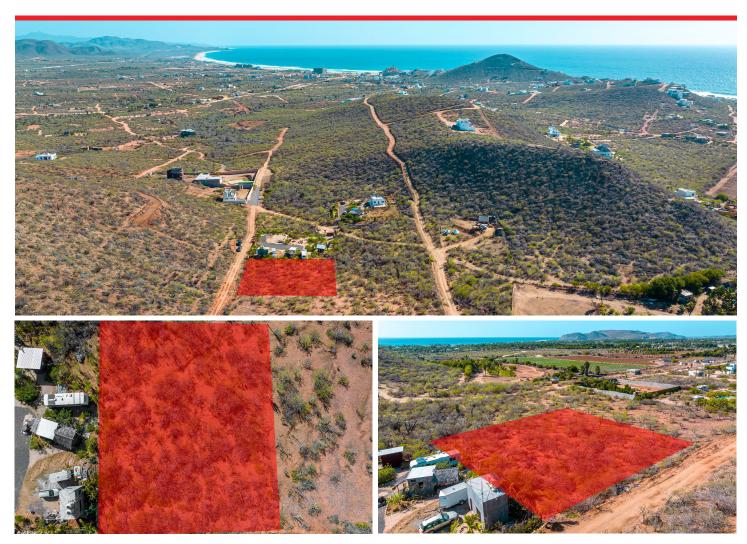

## POTRERO LOT 851

EL PESCADERO | CERRITOS | MLS: 23-3981 | 19,697.96 TOTAL SF | \$195,000 USD | \$3,552,471 MXN

## Listing Overview

should you choose to build a second level.

Nestled in the emerging Potrero neighborhood of El Pescadero, this property offers breathtaking views of the Pacific Ocean and the surrounding farmland. Located just minutes away from the famous Cerritos beach and only an hour's drive from Los Cabos airport, this area provides a peaceful retreat from the hustle and bustle of the busy Los Cabos region, allowing you to immerse yourself in the natural beauty of Baja California fully. Todos Santos is less than 15 minutes north, offering all the necessary amenities. In this developing area, you'll find numerous new custom homes, ensuring that your investment in this property is part of a promising future. Enjoy the convenience of easy electricity access and Ejido water, just meters away. The slight elevation of the land enhances ground-level views and presents the opportunity for even more stunning vistas

## Details

ROAD TYPE: Dirt Not Maintained TITLE: Fideicomiso: Banorte ELECTRICITY: Distance to CFE: 200 meters WATER: Dist to Muni Water: 200 meters HOW TO SHOW: Agent To Accompany; By Appointment Only TOPOGRAPHY: Gentle Slope; Varied POTENTIAL USE: Residential Lot