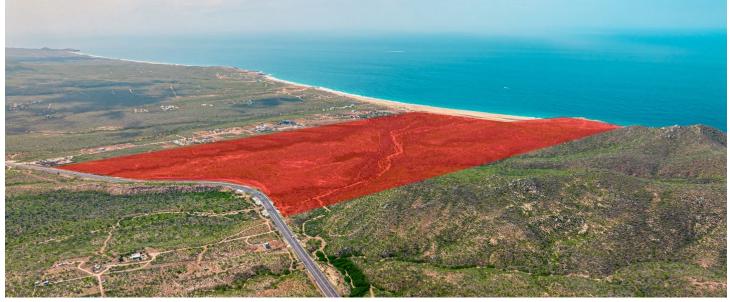

## Listing Overview

Viñedos del Pacifico is one of the few Developer Parcels available between Cabo San Lucas and La Paz, right on Kilometer 18 of the Transpeninsular Highway, just 15 minutes away from downtown Cabo San Lucas and 40 minutes from the Los Cabos International Airport.

Its extensive surface goes from highway limits to the Pacific shores, offering large beach and highway frontages and a varied topography that maximizes the views of the Pacific Ocean and La Sierra de la Laguna mountains from several points, making it ideal for a Master Development with prime amenities. The contrasting combination of white sand and rocky cliffs on the beachfront limits are without a doubt the main attributes of this amazing parcel.

## **Details**

ROAD TYPE: Dirt Not Maintained; Highway Front Meters: 885 TITLE: Escritura

HOW TO SHOW: Agent To Accompany; By Appointment Only TOPOGRAPHY: Varied

POTENTIAL USE: Development Parcel