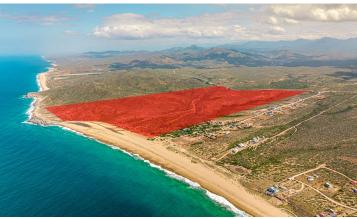

## Listing Overview

Viñedos del Pacifico is one of the few Developer Parcels available between Cabo San Lucas and La Paz, right on Kilometer 18 of the Transpeninsular Highway, just 15 minutes away from downtown Cabo San Lucas and 40 minutes from the Los Cabos International Airport.

Its extensive surface goes from highway limits to the Pacific shores, offering large beach and highway frontages and a varied topography that maximizes the views of the Pacific Ocean and La Sierra de la Laguna mountains from several points, making it ideal for a Master Development with prime amenities. The contrasting combination of white sand and rocky cliffs on the beachfront limits are without a doubt the main attributes of this amazing parcel.

## **Details**

ROAD TYPE: Dirt Not Maintained; Highway Front Meters: 885 TITLE: Escritura

HOW TO SHOW: Agent To Accompany; By Appointment Only TOPOGRAPHY: Varied

POTENTIAL USE: Development Parcel