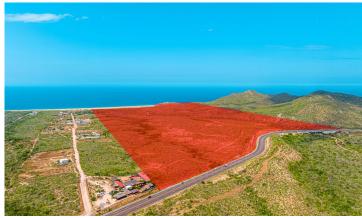

## Listing Overview

Viñedos del Pacifico is one of the few Developer Parcels available between Cabo San Lucas and La Paz, right on Kilometer 18 of the Transpeninsular Highway, just 15 minutes away from downtown Cabo San Lucas and 40 minutes from the Los Cabos International Airport.

Its extensive surface goes from highway limits to the Pacific shores, offering large beach and highway frontages and a varied topography that maximizes the views of the Pacific Ocean and La Sierra de la Laguna mountains from several points, making it ideal for a Master Development with prime amenities. The contrasting combination of white sand and rocky cliffs on the beachfront limits are without a doubt the main attributes of this amazing parcel.

## **Details**

ROAD TYPE: Dirt Not Maintained; Highway Front Meters: 885 TITLE: Escritura

HOW TO SHOW: Agent To Accompany; By Appointment Only TOPOGRAPHY: Varied

POTENTIAL USE: Development Parcel