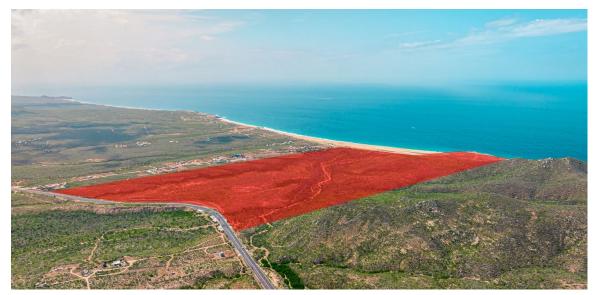

## ABOUT VIÑEDOS DEL PACIFICO

Viñedos del Pacifico is one of the few Developer Parcels available between Cabo San Lucas and La Paz, right on Kilometer 18 of the Transpeninsular Highway, just 15 minutes away from downtown Cabo San Lucas and 40 minutes from the Los Cabos International Airport.

Its extensive surface goes from highway limits to the Pacific shores, offering large beach and highway frontages and a varied topography that maximizes the views of the Pacific Ocean and La Sierra de la Laguna mountains from several points, making it ideal for a Master Development with prime amenities.