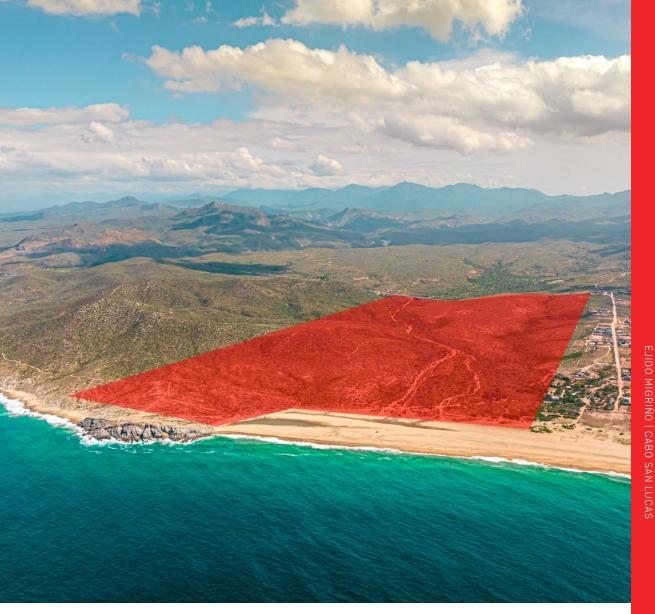

## ABOUT VIÑEDOS DEL PACIFICO

Viñedos del Pacifico is one of the few Developer Parcels available between Cabo San Lucas and La Paz, right on Kilometer 18 of the Transpeninsular Highway, just 15 minutes away from downtown Cabo San Lucas and 40 minutes from the Los Cabos International Airport.

Its extensive surface goes from highway limits to the Pacific shores, offering large beach and highway frontages and a varied topography that maximizes the views of the Pacific Ocean and La Sierra de la Laguna mountains from several points, making it ideal for a Master Development with prime amenities.