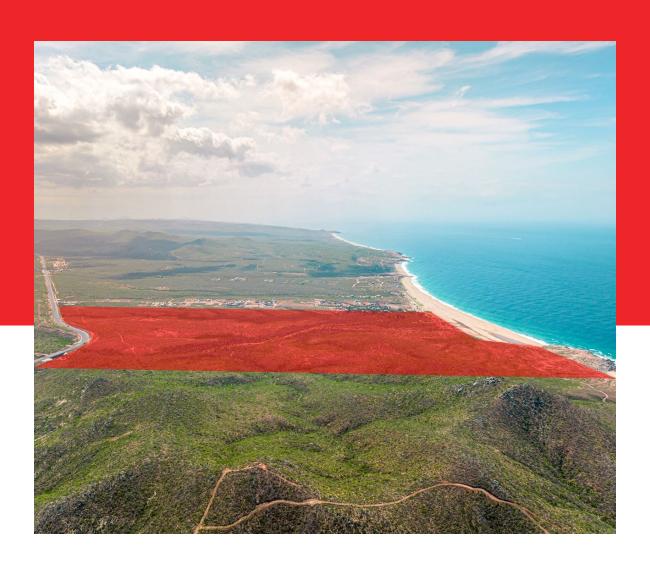

## ABOUT VIÑEDOS DEL PACIFICO

Viñedos del Pacifico is one of the few Developer Parcels available between Cabo San Lucas and La Paz, right on Kilometer 18 of the Transpeninsular Highway, just 15 minutes away from downtown Cabo San Lucas and 40 minutes from the Los Cabos International Airport.

Its extensive surface goes from highway limits to the Pacific shores, offering large beach and highway frontages and a varied topography that maximizes the views of the Pacific Ocean and La Sierra de la Laguna mountains from several points, making it ideal for a Master Development with prime amenities.