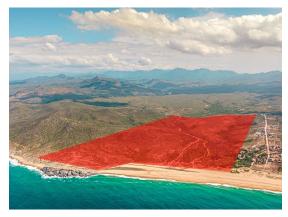

## ABOUT VIÑEDOS DEL PACIFICO

Viñedos del Pacifico is one of the few Developer Parcels available between Cabo San Lucas and La Paz, right on Kilometer 18 of the Transpeninsular Highway, just 15 minutes away from downtown Cabo San Lucas and 40 minutes from the Los Cabos International Airport.

Its extensive surface goes from highway limits to the Pacific shores, offering large beach and highway frontages and a varied topography that maximizes the views of the Pacific Ocean and La Sierra de la Laguna mountains from several points, making it ideal for a Master Development with prime amenities.