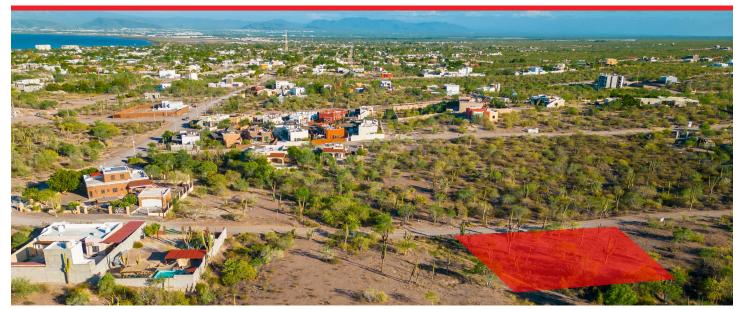

## LOMAS DEL CENTENARIO

EL CENTENARIO | LA PAZ | MLS: 23-4246 | 8,062.17 TOTAL SF

## Listing Overview

Developer's Lot in the rapidly growing area of Lomas del Centenario, in La Paz area. 749 m2 nestled next to the prestigious Palo Verde Community. This lot is ready to build; it has been cleaned and prepared respecting endemic cacti and protected species. It is separated from Palo Verde Community by an arrollo that creeks on the back of this lot which allows for a magical natural backyard. This is a calm high-level residential area in the making.