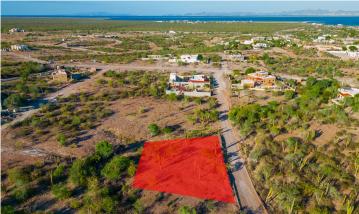

## LOMAS DEL CENTENARIO

EL CENTENARIO | LA PAZ | MLS: 23-4246 | 8,062.17 TOTAL SF

## Listing Overview

Developer's Lot in the rapidly growing area of Lomas del Centenario, in La Paz area. 749 m2 nestled next to the prestigious Palo Verde Community. This lot is ready to build; it has been cleaned and prepared respecting endemic cacti and protected species. It is separated from Palo Verde Community by an arrollo that creeks on the back of this lot which allows for a magical natural backyard. This is a calm high-level residential area in the making.