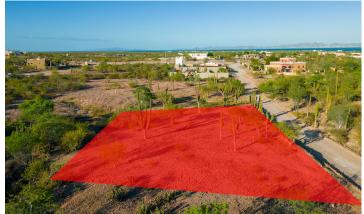

## LOMAS DEL CENTENARIO

EL CENTENARIO | LA PAZ | MLS: 23-4246 | 8,062.17 TOTAL SF

## Listing Overview

Developer's Lot in the rapidly growing area of Lomas del Centenario, in La Paz area. 749 m2 nestled next to the prestigious Palo Verde Community. This lot is ready to build; it has been cleaned and prepared respecting endemic cacti and protected species. It is separated from Palo Verde Community by an arrollo that creeks on the back of this lot which allows for a magical natural backyard. This is a calm high-level residential area in the making.