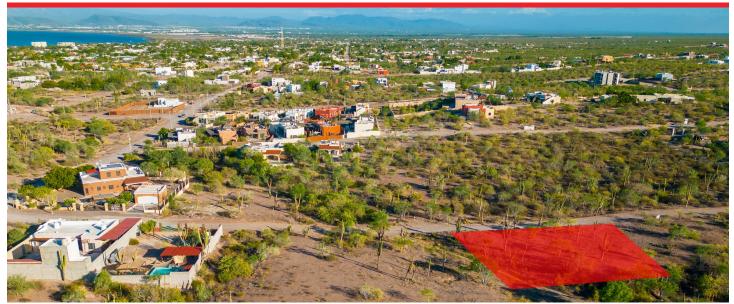

## LOMAS DE CENTENARIO

EL CENTENARIO | LA PAZ | MLS: 23-4246 | 8,062.17 TOTAL SF

## **Listing Overview**

Developer's Lot in the rapidly growing area of Lomas del Centenario, in La Paz area. 749 m2 nestled next to the prestigious Palo Verde Community. This lot is ready to build; it has been cleaned and prepared respecting endemic cacti and protected species. It is separated from Palo Verde Community by an arrollo that creeks on the back of this lot which allows for a magical natural backyard. This is a calm high-level residential area in the making.

## **Details**

ROAD TYPE: Dirt Maintained
TITLE: Escritura
CONNECTIVITY: Dist to Phone Svc: 50-100m
ELECTRICITY: Distance to CFE: 50-100m
WATER: Dist to Muni Water: 50-100m
HOW TO SHOW: By Appointment Only
TOPOGRAPHY: Flat; Gentle Slope
POTENTIAL USE: Residential Lot