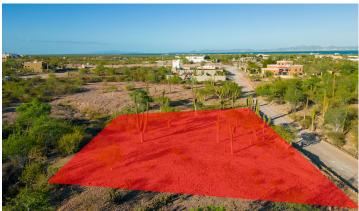

## LOMAS DE CENTENARIO

EL CENTENARIO | LA PAZ | MLS: 23-4246 | 8,062.17 TOTAL SF

## **Listing Overview**

Developer's Lot in the rapidly growing area of Lomas del Centenario, in La Paz area. 749 m2 nestled next to the prestigious Palo Verde Community. This lot is ready to build; it has been cleaned and prepared respecting endemic cacti and protected species. It is separated from Palo Verde Community by an arrollo that creeks on the back of this lot which allows for a magical natural backyard. This is a calm high-level residential area in the making.

## **Details**

ROAD TYPE: Dirt Maintained
TITLE: Escritura
CONNECTIVITY: Dist to Phone Svc: 50-100m
ELECTRICITY: Distance to CFE: 50-100m
WATER: Dist to Muni Water: 50-100m
HOW TO SHOW: By Appointment Only
TOPOGRAPHY: Flat; Gentle Slope
POTENTIAL USE: Residential Lot