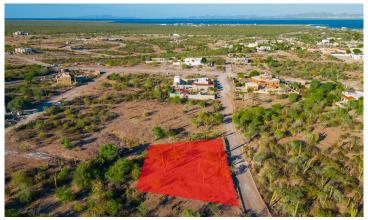

## LOMAS DE CENTENARIO

EL CENTENARIO | LA PAZ | MLS: 23-4246 | 8,062.17 TOTAL SF

## **Listing Overview**

Developer's Lot in the rapidly growing area of Lomas del Centenario, in La Paz area. 749 m2 nestled next to the prestigious Palo Verde Community. This lot is ready to build; it has been cleaned and prepared respecting endemic cacti and protected species. It is separated from Palo Verde Community by an arrollo that creeks on the back of this lot which allows for a magical natural backyard. This is a calm high-level residential area in the making.

## **Details**

ROAD TYPE: Dirt Maintained
TITLE: Escritura
CONNECTIVITY: Dist to Phone Svc: 50-100m
ELECTRICITY: Distance to CFE: 50-100m
WATER: Dist to Muni Water: 50-100m
HOW TO SHOW: By Appointment Only
TOPOGRAPHY: Flat; Gentle Slope
POTENTIAL USE: Residential Lot