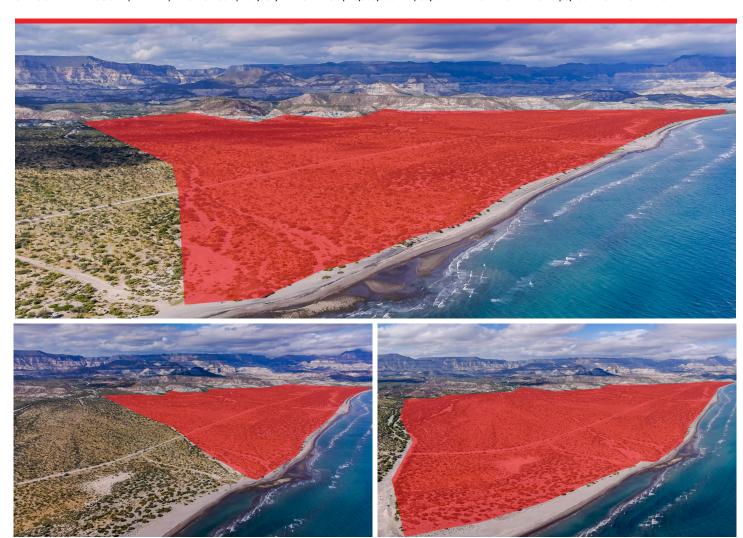

## PREDIO PUNTA COYOTE

SAN JUAN DE LA COSTA | LA PAZ | MLS: 23-4659 | 107,639,104 TOTAL SF | 10,000,000 M2 | 36,597 FT. FRONTAGE LENGTH | 3,400 FRONTAGE LENGTH M2

## Listing Overview

Punta Coyote is located between San Evaristo and San Juan de la Costa, 52 miles from La Paz and 49 miles from the International Airport; its extensive surface offers 1000 hectares and 3,400 meters of beachfront, as well as a topography where flat land predominates. Wonderful views of the sea and surrounded by the remnants of the Sierra de La Giganta and two streams make Punta Coyote a unique and ideal place to carry out a tourist development such as a boutique hotel or an ecotourism project that allows exclusive amenities to the area. To speak of Punta Coyote refers to an exclusive jewel open to residential tourism development. Special features: – To 52 miles from La Paz, taking the San Juan de La Costa w—100000 hectares -3,400 kilometers of beachfront.